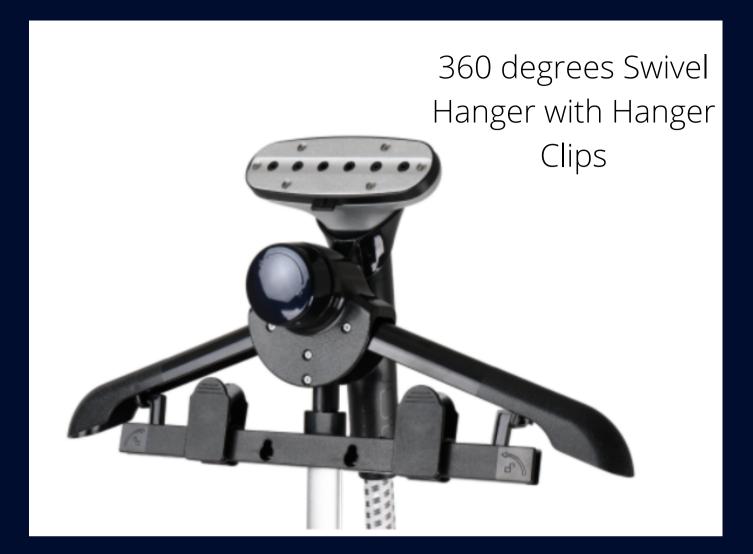

## X3 COMMERCIAL FULL-SIZED GARMENT STEAMER

- 1800 watts of powerful steam
- Energy-saving boiler
- Extra large water tank with 3 liter capacity
- Steam Ready Time: 65 seconds
- Steam Duration: up to 1 hour 30 minutes
- Foot pedal power control
- Extra wide telescopic pole
- Heavy duty aluminum plated steam nozzle
- Dual insulated woven steam hose with brass connector
- With wheels for easier movement
- 360 degrees swivel hanger
- Auto shut-off
- Included accessories: Fabric Brush and Pants Press Attachment, 2pc hanger clips
- Extra tall 70"
- One touch steam hose installation