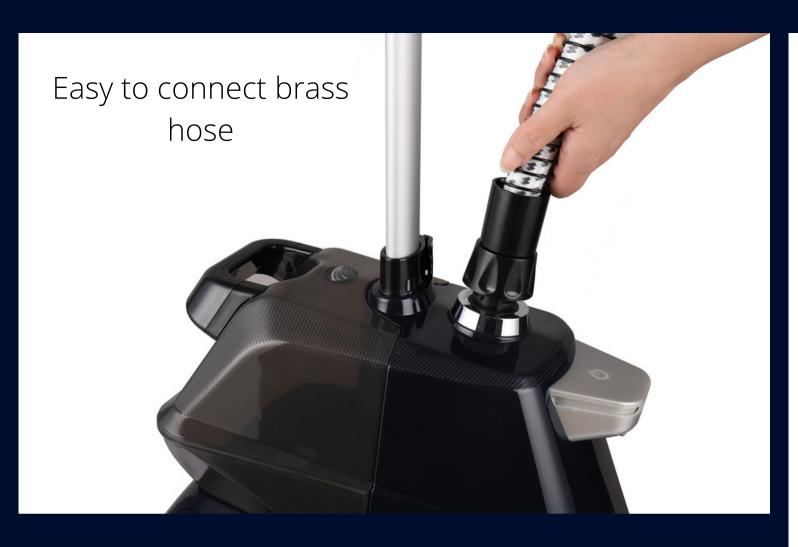

## X3 COMMERCIAL FULL-SIZED GARMENT STEAMER

- 1800 watts of powerful steam
- Energy-saving boiler
- Extra large water tank with 3 liter capacity
- Steam Ready Time: 65 seconds
- Steam Duration: up to 1 hour 30 minutes
- Foot pedal power control
- Extra wide telescopic pole
- Heavy duty aluminum plated steam nozzle
- Dual insulated woven steam hose with brass connector
- With wheels for easier movement
- 360 degrees swivel hanger
- Auto shut-off
- Included accessories: Fabric Brush and Pants Press Attachment, 2pc hanger clips
- Extra tall 70"
- One touch steam hose installation