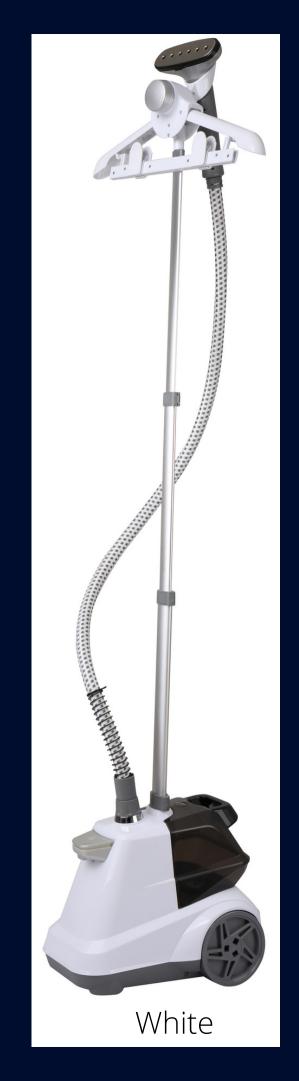

## X3 COMMERCIAL FULL-SIZED GARMENT STEAMER

- 1800 watts of powerful steam
- Energy-saving boiler
- Extra large water tank with 3 liter capacity
- Steam Ready Time: 65 seconds
- Steam Duration: up to 1 hour 30 minutes
- Foot pedal power control
- Extra wide telescopic pole
- Heavy duty aluminum plated steam nozzle
- Dual insulated woven steam hose with brass connector
- With wheels for easier movement
- 360 degrees swivel hanger
- Auto shut-off
- Included accessories: Fabric Brush and Pants Press Attachment, 2pc hanger clips
- Extra tall 70"
- One touch steam hose installation