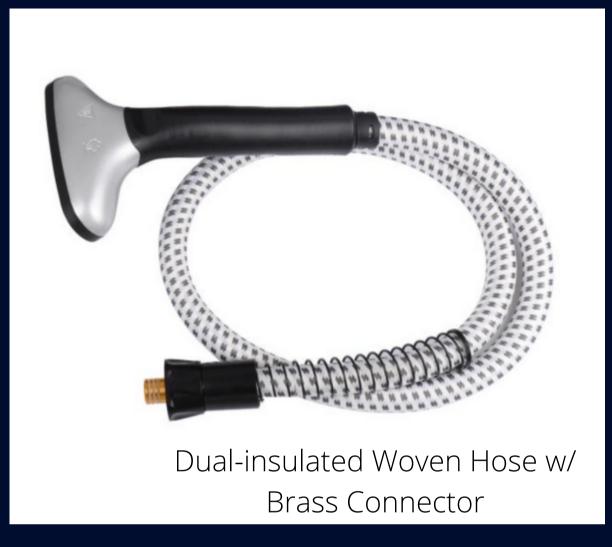

## X3 COMMERCIAL FULL-SIZED GARMENT STEAMER

- 1800 watts of powerful steam
- Energy-saving boiler
- Extra large water tank with 3 liter capacity
- Steam Ready Time: 65 seconds
- Steam Duration: up to 1 hour 30 minutes
- Foot pedal power control
- Extra wide telescopic pole
- Heavy duty aluminum plated steam nozzle
- Dual insulated woven steam hose with brass connector
- With wheels for easier movement
- 360 degrees swivel hanger
- Auto shut-off
- Included accessories: Fabric Brush and Pants Press Attachment, 2pc hanger clips
- Extra tall 70"
- One touch steam hose installation