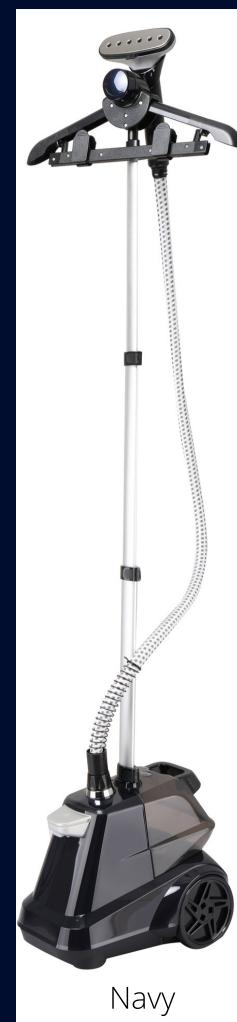

## X3 COMMERCIAL FULL-SIZED GARMENT STEAMER

- 1800 watts of powerful steam
- Energy-saving boiler
- Extra large water tank with 3 liter capacity
- Steam Ready Time: 65 seconds
- Steam Duration: up to 1 hour 30 minutes
- Foot pedal power control
- Extra wide telescopic pole
- Heavy duty aluminum plated steam nozzle
- Dual insulated woven steam hose with brass connector
- With wheels for easier movement
- 360 degrees swivel hanger
- Auto shut-off
- Included accessories: Fabric Brush and Pants Press Attachment, 2pc hanger clips
- Extra tall 70"
- One touch steam hose installation