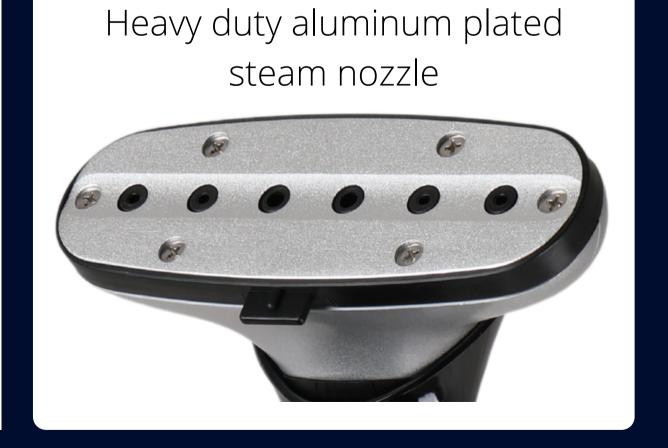

## X3 COMMERCIAL FULL-SIZED GARMENT STEAMER

- 1800 watts of powerful steam
- Energy-saving boiler
- Extra large water tank with 3 liter capacity
- Steam Ready Time: 65 seconds
- Steam Duration: up to 1 hour 30 minutes
- Foot pedal power control
- Extra wide telescopic pole
- Heavy duty aluminum plated steam nozzle
- Dual insulated woven steam hose with brass connector
- With wheels for easier movement
- 360 degrees swivel hanger
- Auto shut-off
- Included accessories: Fabric Brush and Pants Press Attachment, 2pc hanger clips
- Extra tall 70"
- One touch steam hose installation