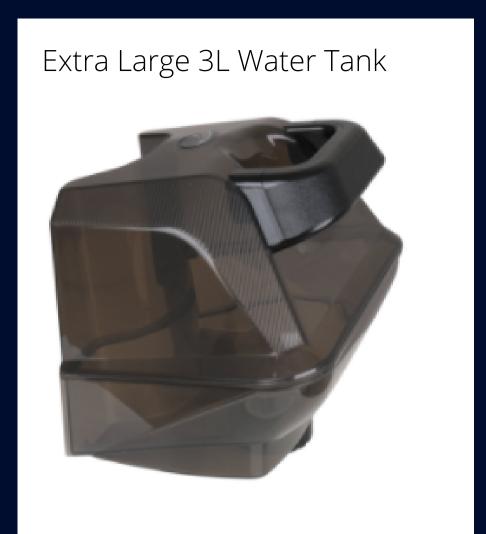

## X3 COMMERCIAL FULL-SIZED GARMENT STEAMER

- 1800 watts of powerful steam
- Energy-saving boiler
- Extra large water tank with 3 liter capacity
- Steam Ready Time: 65 seconds
- Steam Duration: up to 1 hour 30 minutes
- Foot pedal power control
- Extra wide telescopic pole
- Heavy duty aluminum plated steam nozzle
- Dual insulated woven steam hose with brass connector
- With wheels for easier movement
- 360 degrees swivel hanger
- Auto shut-off
- Included accessories: Fabric Brush and Pants Press Attachment, 2pc hanger clips
- Extra tall 70"
- One touch steam hose installation