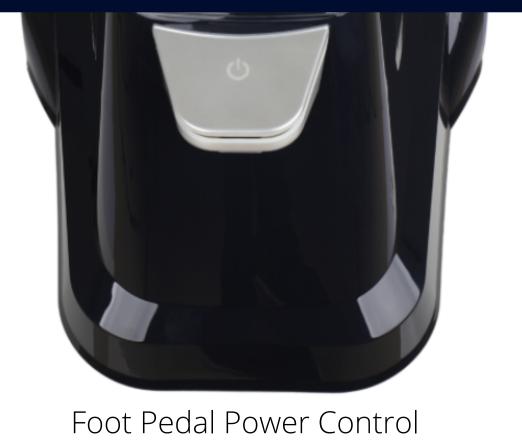

## X3 COMMERCIAL FULL-SIZED GARMENT STEAMER

- 1800 watts of powerful steam
- Energy-saving boiler
- Extra large water tank with 3 liter capacity
- Steam Ready Time: 65 seconds
- Steam Duration: up to 1 hour 30 minutes
- Foot pedal power control
- Extra wide telescopic pole
- Heavy duty aluminum plated steam nozzle
- Dual insulated woven steam hose with brass connector
- With wheels for easier movement
- 360 degrees swivel hanger
- Auto shut-off
- Included accessories: Fabric Brush and Pants Press Attachment, 2pc hanger clips
- Extra tall 70"
- One touch steam hose installation