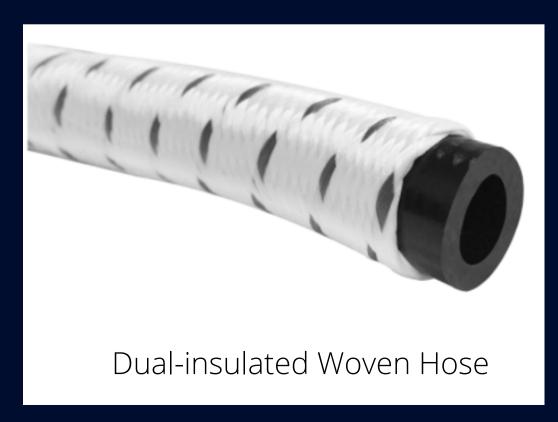

## X3 COMMERCIAL FULL-SIZED GARMENT STEAMER

- 1800 watts of powerful steam
- Energy-saving boiler
- Extra large water tank with 3 liter capacity
- Steam Ready Time: 65 seconds
- Steam Duration: up to 1 hour 30 minutes
- Foot pedal power control
- Extra wide telescopic pole
- Heavy duty aluminum plated steam nozzle
- Dual insulated woven steam hose with brass connector
- With wheels for easier movement
- 360 degrees swivel hanger
- Auto shut-off
- Included accessories: Fabric Brush and Pants Press Attachment, 2pc hanger clips
- Extra tall 70"
- One touch steam hose installation