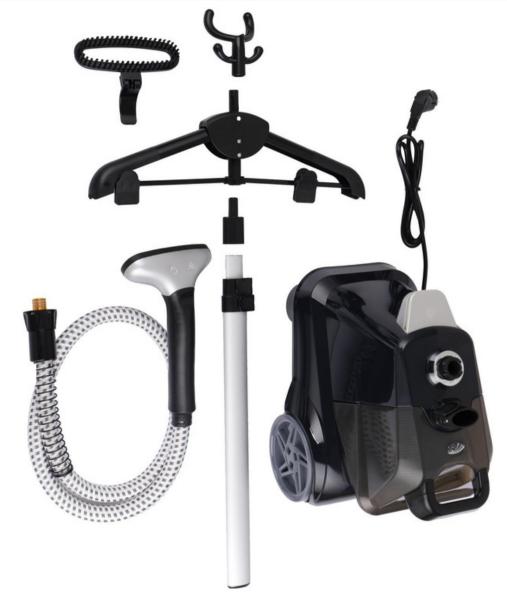

## X3 COMMERCIAL FULL-SIZED GARMENT STEAMER

- 1800 watts of powerful steam
- Energy-saving boiler
- Extra large water tank with 3 liter capacity
- Steam Ready Time: 65 seconds
- Steam Duration: up to 1 hour 30 minutes
- Foot pedal power control
- Extra wide telescopic pole
- Heavy duty aluminum plated steam nozzle
- Dual insulated woven steam hose with brass connector
- With wheels for easier movement
- 360 degrees swivel hanger
- Auto shut-off
- Included accessories: Fabric Brush and Pants Press Attachment, 2pc hanger clips
- Extra tall 70"
- One touch steam hose installation