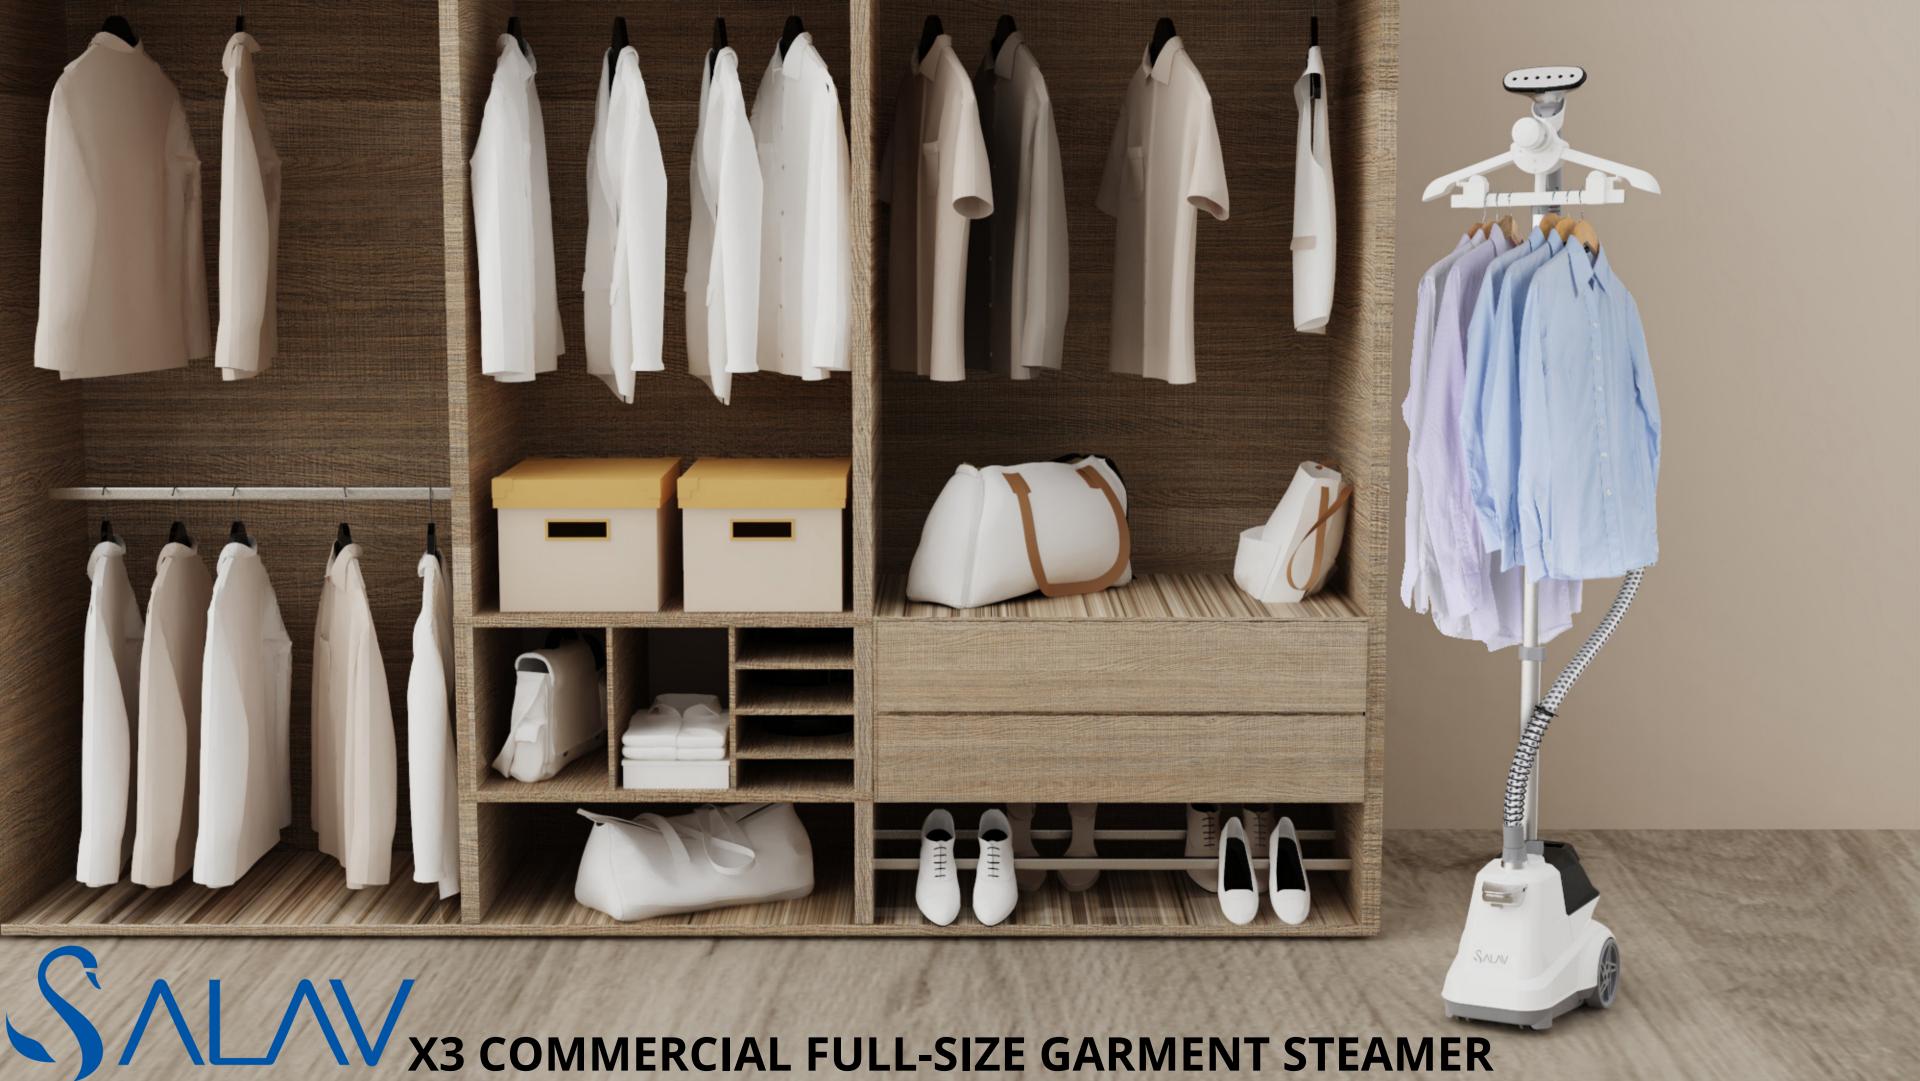

## X3 COMMERCIAL FULL-SIZED GARMENT STEAMER

- 1800 watts of powerful steam
- Energy-saving boiler
- Extra large water tank with 3 liter capacity
- Steam Ready Time: 65 seconds
- Steam Duration: up to 1 hour 30 minutes
- Foot pedal power control
- Extra wide telescopic pole
- Heavy duty aluminum plated steam nozzle
- Dual insulated woven steam hose with brass connector
- With wheels for easier movement
- 360 degrees swivel hanger
- Auto shut-off
- Included accessories: Fabric Brush and Pants Press Attachment, 2pc hanger clips
- Extra tall 70"
- One touch steam hose installation