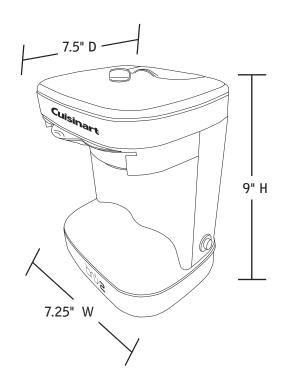

### **Specifications**

Rated Power 120V – 60 Hz
Wattage 650 Watts
Power Cord 36 Inches (3 prong)

Intertek

Approved for Hospitality Use