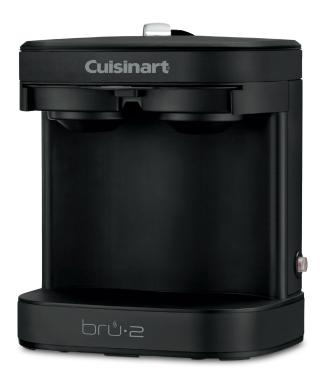

# CUISINART® br७.≥ 2-Cup Coffeemaker

- Approved for Hospitality Use
- Uses Standard, Single-Serve Coffee Pods (not included)
- Reusable Brew Basket
   Replacement Available (WCM2FBX)
- Brews One Cup at a Time or Two Cups Simultaneously
- Illuminated Power Button
- Easy-to-Fill Water Reservoir
- Auto Shutoff