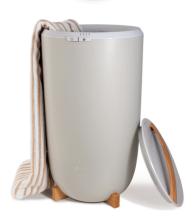

## **Luxury Ultra Large Towel Warmer**

Model: TWB01 - White

TWB2C - Gray **Packaging:** Gift Box

0

Zadro

WHITE

itoff Extra Large Size

## **MULTIPLE TIMER SETTINGS**

Choose between four (4) timer settings of 15, 30, 45 or 60 minutes.

Ultra-large design accommodates oversized towels (two 40" X 70" bath towels at a time), robes, blankets and more.

The entire towel is heated inside and out so you don't have to worry about cold spots.

**GRAY** 

| MODEL | DESCRIPTION                | UPC<br>7 05004 | DIMENSIONS (L x W x H) |                              |                    | CASE | CASE | CASE |
|-------|----------------------------|----------------|------------------------|------------------------------|--------------------|------|------|------|
|       |                            |                | ITEM                   | PACKAGE                      | CASE               | CUBE | LBS. | QTY. |
| TWB01 | LUXURY TOWEL WARMER, WHITE | 42291 8        | 12" × 12" ×<br>21 ¼"   | 13 1/8" × 13 1/8"<br>× 23.3" | 14" x 14" x<br>25" | 2.84 | 12.6 | 1    |
| TWB2C | LUXURY TOWEL WARMER, GRAY  | 42292 5        | 12" × 12" ×<br>21 ¼"   | 13 1/8" × 13 1/8"<br>× 23.3" | 14" x 14" x<br>25" | 2.84 | 12.6 | 1    |