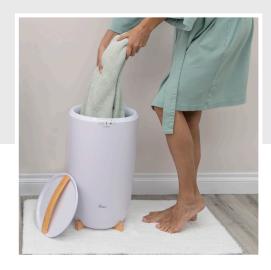

## **MULTIPLE TIMER SETTINGS**

Choose between four (4) timer settings of 15, 30, 45 or 60 minutes.

Ultra-large design accommodates oversized towels (two 40" X 70" bath towels at a time), robes, blankets and more.

The entire towel is heated inside and out so you don't have to worry about cold spots.

**GRAY** 

| MODEL | DESCRIPTION                | UPC<br>7 05004 | DIMENSIONS (L x W x H) |                              |                    | CASE | CASE | CASE |
|-------|----------------------------|----------------|------------------------|------------------------------|--------------------|------|------|------|
|       |                            |                | ITEM                   | PACKAGE                      | CASE               | CUBE | LBS. | QTY. |
| TWB01 | LUXURY TOWEL WARMER, WHITE | 42291 8        | 12" × 12" ×<br>21 ¼"   | 13 1/8" × 13 1/8"<br>× 23.3" | 14" x 14" x<br>25" | 2.84 | 12.6 | 1    |
| TWB2C | LUXURY TOWEL WARMER, GRAY  | 42292 5        | 12" × 12" ×<br>21 ¼"   | 13 1/8" × 13 1/8"<br>× 23.3" | 14" x 14" x<br>25" | 2.84 | 12.6 | 1    |