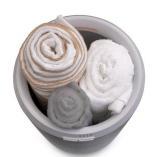

## **MULTIPLE TIMER SETTINGS**

Choose between four (4) timer settings of 15, 30, 45 or 60 minutes.

Ultra-large design accommodates oversized towels (two 40" X 70" bath towels at a time), robes, blankets and more.

The entire towel is heated inside and out so you don't have to worry about cold spots.

**GRAY** 

| MODEL | DESCRIPTION                | UPC<br>7 05004 | DIMENSIONS (L x W x H) |                              |                    | CASE | CASE | CASE |
|-------|----------------------------|----------------|------------------------|------------------------------|--------------------|------|------|------|
|       |                            |                | ITEM                   | PACKAGE                      | CASE               | CUBE | LBS. | QTY. |
| TWB01 | LUXURY TOWEL WARMER, WHITE | 42291 8        | 12" × 12" ×<br>21 ¼"   | 13 1/8" × 13 1/8"<br>× 23.3" | 14" x 14" x<br>25" | 2.84 | 12.6 | 1    |
| TWB2C | LUXURY TOWEL WARMER, GRAY  | 42292 5        | 12" × 12" ×<br>21 ¼"   | 13 1/8" × 13 1/8"<br>× 23.3" | 14" x 14" x<br>25" | 2.84 | 12.6 | 1    |