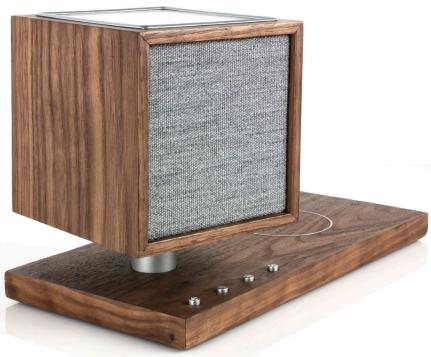

# Tivoli Audio™

Revive shown in Walnut/Grey

## A simplifying solution

The Revive is so much more than a speaker. It combines Tivoli Audio quality sound with Qi wireless phone charger and LED lamp, providing versatility and performance in a compact design. Clear up the clutter of cords and extra accessories on your nightstand or desk, while elevating your environment with Revive's minimalistic design and simple controls.

## Style

- > Small compact design that delivers big sound
- › Available in three real wood veneer cabinet finishes
- > Fabric speaker grill
- LED light Top-mounted frosted light plate creates atmospheric illumination