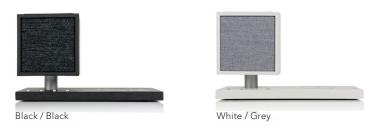

## Style

- > Small compact design that delivers big sound
- › Available in three real wood veneer cabinet finishes
- > Fabric speaker grill
- LED light Top-mounted frosted light plate creates atmospheric illumination