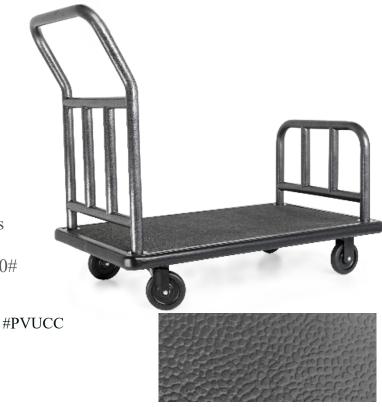

## Coastal Utility Bellman's Cart

From boxes to bags, this utility cart can make those difficult hallway trips so much easier. A great option for convention/meeting room properties. Coated finish allows versatility for any type of property. Ships in one box to save on shipping and warehousing costs!

- Designed for elevator access
- 2" diameter steel tubing- featuring rust resistant coating
- Black rubber matting, steel deck wears well; stain and rust resistant
- Two rigid and two swivel 5" semi-pneumatic wheels with black casters
- Wrap around bumpers (non-scuffing)
- Reinforced deck with metal couplings ensure added frame stability

The All-In-One Series Bellman's Cart ships in one carton saving on shipping and

warehousing costs.

• Carton dimensions: 44" x 27" x 8"; 50#

Textured deck for extra durability

\*Heavy duty shipping carton includes one complete unassembled bellman's cart. Carton contents include one frame, one deck, and four 5" semi-pneumatic wheels, assembly hardware and tools

Item #

**PVUCC** 

WxHxL

24.75"W x 37"H x 42"L

Valet sto

Color Rust Resistant Finish/ Black Textured Rubber Matting/ Black Bumper

www.presstovalet.com

800-913-5555