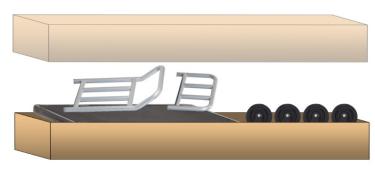

The All-In-One Series Bellman's Cart ships in one carton saving on shipping and

warehousing costs.

• Carton dimensions: 44" x 27" x 8"; 50#

Textured deck for extra durability

\*Heavy duty shipping carton includes one complete unassembled bellman's cart. Carton contents include one frame, one deck, and four 5" semi-pneumatic wheels, assembly hardware and tools