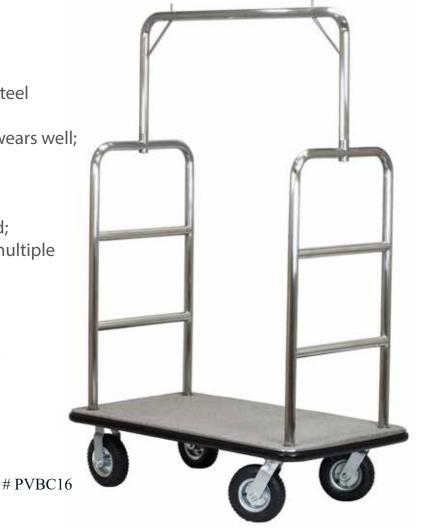

## Exclusive Series Bellman's Cart

Make a great first impression with this stylish bellman's cart. The Exclusive Series cart featuring a garment hanging hooks is an elegant addition to any lobby. Welded superstructure rolls quietly on 8" black fully pneumatic wheels.

• 1.5" diameter brushed stainless steel tubing - added durability

 Grey Olefin extra plush carpet - wears well; stain resistant

• Full wrap-around bumper with powder coat metal trim

 8" fully pneumatic wheels (2 rigid;
2 swivel) - cart rolls quietly on multiple surfaces

Hanging hooks- added versatility

• Designed for elevator access

• Features 1 Year Limited Warranty

| <u>Item</u> | #  |
|-------------|----|
| PVRC        | 16 |

## **Color**

Brushed Stainless Steel / Grey Carpet/Black Bumper

## **WxHxL**

27"W x 75.25"H x 48"L