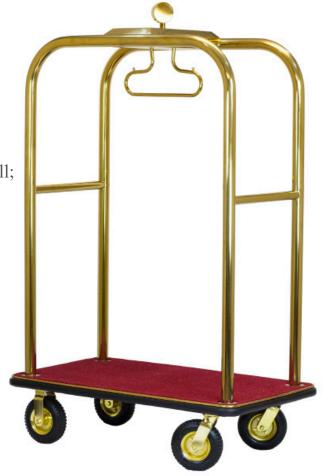

## The Boardwalk Bellman's Cart

Make a great first impression with this stylish bellman's cart. The Boardwalk Series cart featuring a garment hanging bar is an elegant addition to any lobby. Welded superstructure rolls quietly on 8" black fully pneumatic wheels.

- Welded cart ships fully assembled low maintenance
- 2" diameter titanium gold tubing added durability
- Red Olefin extra plush carpet wears well; stain resistant
- Full wrap-around black bumper with metal trim
- 8" fully pneumatic wheels (2 rigid; 2 swivel) with gold casters cart rolls quietly on multiple surfaces
- Garment hanging bar added versatility
- Designed for elevator access
- Customizable finial
- Features 1 Year Limited Warranty

#PVBC13

Item #ColorWxHxLPVBC13Titanium Gold Finish/ Red<br/>Carpet / Black Bumper27"W x 76.5"H x 48"L