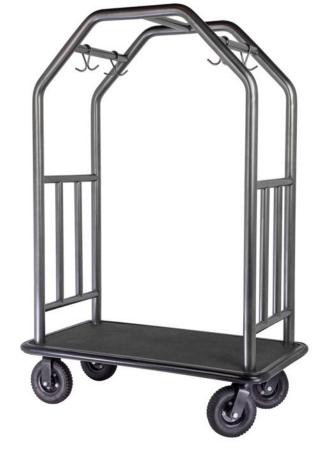

## The Coastal Bellman's Cart

Finally - a cart specifically designed to withstand the outdoor elements of coastal regions as well as areas of high salt use due to ice and snow. Constructed of heavy gauge stainless steel, this cart is both impressive and durable!

- Heavy gauge 2" rust resistant tubing
- Conveniently placed hanging hooks
- Black rubber mat covers heavy gauge stainless steel deck and under carriage
- Wrap around non-scuffing bumpers
- 8" fully pneumatic wheels 2 rigid and 2 swivel; black casters
- Designed for elevator access
- Welded cart ships fully assembled- low maintenance
- Features 1 Year Limited Warranty

#PVBC11

| <u>Item #</u> | <u>Color</u>           | <u>WxHxL</u>       |
|---------------|------------------------|--------------------|
| PVBC11        | Rust Resistant Steel / | 27"W x 71"H x 48"L |
|               | Black Rubber Mat       |                    |