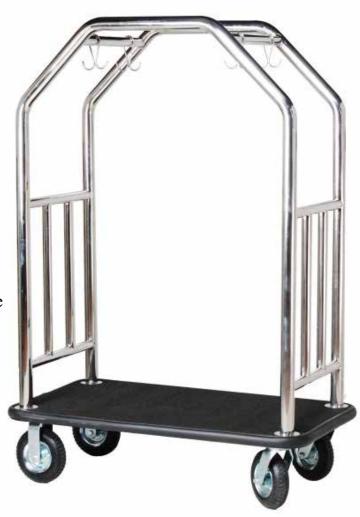

## Diamond Series Bellman's Cart

Stainless Steel

Make a great first impression with this stylish bellman's cart. The Diamond Series cart featuring four retaining bars and four double garment hooks is an elegant addition to any lobby. Welded superstructure rolls quietly on 8" black fully pneumatic wheels.

- Welded cart ships fully assembled low maintenance
- 2" diameter stainless steel tubing added durability
- Black Olefin carpet wears well; stain resistant
- Full wraparound bumper with powder coat metal trim
- 8" fully pneumatic wheels (2 rigid;
  2 swivel) cart rolls quietly on multiple surfaces
- 4 double garment hooks added versatility
- Designed for elevator access

#PVBC10

Item #ColorWxHxLPVBC10Stainless Steel / Black Carpet/<br/>Black Bumper27"W x 71"H x 48"L