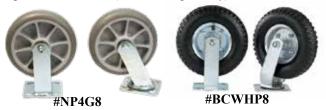

## **Wheel Options**

Replacement Wheels (also sold separately)

Black

Gray

Black

Color

#PVBC04

25"W x 73"H x 43"L