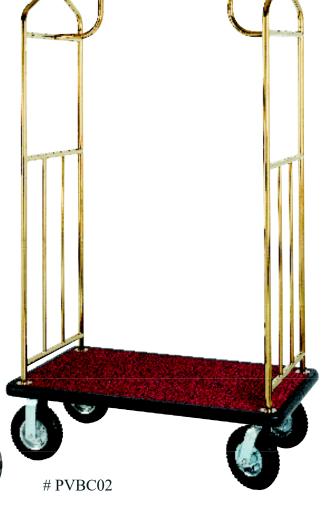

## Sterling Series Bellman's Cart Brass Plated

There is no better way to impress your guests than with an attractive, well made bellman's cart. With its quiet pneumatic wheels and conveniently placed hanging pegs, the transporter will make a lasting first impression.

- Designed for elevator accessSteel reinforced undercarriage
- and solid 1" plywood deck
- 1" diameter steel tubing
- Stain resistant carpet
- Two rigid and two swivel 8" pneumatic wheels
- Wrap around bumpers (non-scuffing)
- Hanging rod with conveniently placed hanging pegs

## **Carpet/Bumper Options**

Item #

PVBC02

<u>Black</u> Black

<u>Gray</u> Gray

Gray Black

**Color**Brass Finish

<u>WxHxL</u>

25"W x 73"H x 43"L