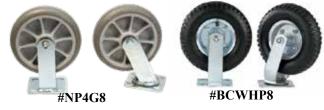

## **Wheel Options**

Replacement Wheels (also sold separately)

- Designed for elevator accessSteel reinforced undercarriage
- and solid 1" plywood deck
- 1" diameter steel tubing
- Stain resistant carpet
- Two rigid and two swivel 8" pneumatic wheels
- Wrap around bumpers (non-scuffing)
- Hanging rod with conveniently placed hanging pegs