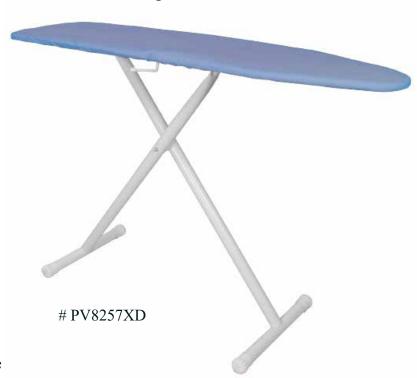

## The Presstige Ironing Board

A Stylish design and heavy duty construction are the key components to these ironing boards.

- 54" x 14" Table
- Patented fix-leg locking system
- 1 1/2" powder coated steel tube construction
- Heavy gauge steel mesh top provides solid ironing surface
- Welded T-leg construction for stability
- Available in multiple drawstring covers: Blue, Toast, Silver and Charcoal (black frame)
- Large endcaps for extra stability
- 58" when folded

| <u>Item #</u> | <u>Color</u>              | Replacement Cover |
|---------------|---------------------------|-------------------|
| PV8258XD      | Toast Cover/White legs    | PV00308           |
| PV8257XD      | Blue Cover/White legs     | PV00309           |
| PV8256XD      | Silver Cover/White legs   | PV00311           |
| PV8260XD      | Charcoal Cover/Black legs | PV00312           |