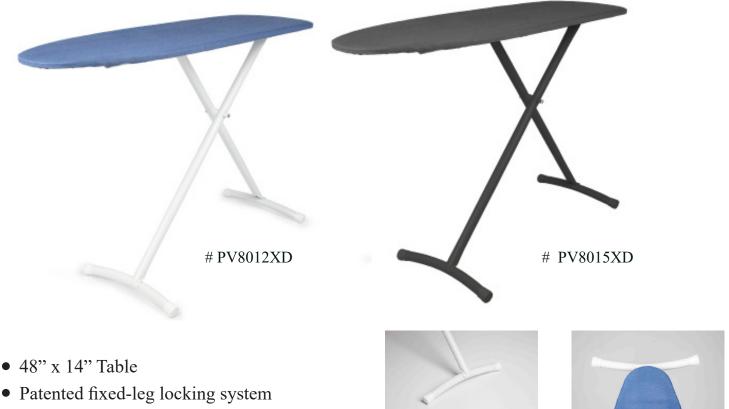

## The Contour Ironing Board

A stylish design and heavy duty construction are the key components to these ironing boards.

- Welded contour leg design adds a unique look while providing maximum stability
- 1 1/4" powder coated steel tube construction
- Heavy gauge steel mesh top provides solid ironing surface
- Available in multiple drawstring covers: blue (white frame) and charcoal (black frame)

<u>Item #</u> PV8012XD PV8015XD <u>Color</u> Blue Cover/White legs Charcoal Cover/Black legs

Welded t-leg design

Contour leg construction

Fixed leg locking system <u>Measurements</u> 48"x14" (34" max height)

48"x14" (34" max height)

Valet t o

www.presstovalet.com