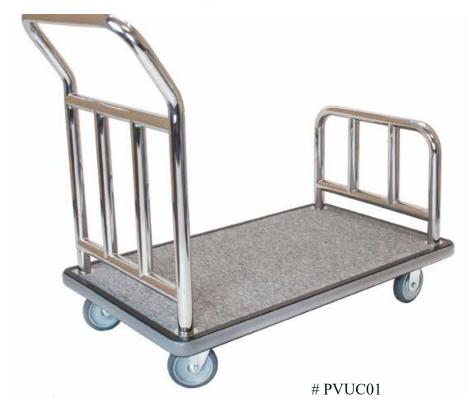

## Utility Bellman's Cart

Stainless Steel

From boxes to bags, this utility cart can make those difficult hallway trips so much easier. A great option for convention/meeting room properties. Keep bellman's carts in the lobby by adding a utility cart or two for the transport of meeting materials.

- 1½" Steel tubing for strength and durability
- Gray carpet/gray bumper deck
- Stainless steel handles and foot rails add extra security during transport
- 6" fully pneumatic wheels

| <u>Item #</u> | <u>Color</u>    | <u>WxHxD</u>       |
|---------------|-----------------|--------------------|
| PVUC01        | Stainless Steel | 25"W x 42"H x 43"D |