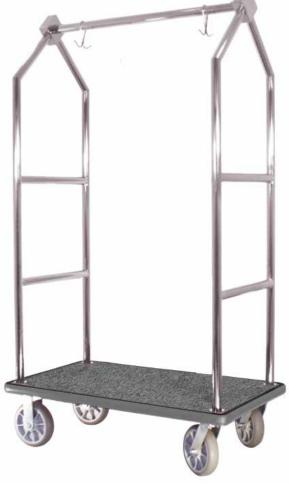

## Model Series Bellman's Cart

Stainless Steel

There is no better way to impress your guests than with an attractive, well made bellman's cart. With its quiet, non-scuffing wheels and contemporary design, this cart will make a lasting first impression.

- Designed for elevator access
- Steel reinforced undercarriage and solid 1" plywood deck
- 1<sup>1/</sup>2" diameter stainless steel tubing
- Stain resistant carpet
- Two rigid and two swivel 8" non-marking wheels
- Wrap around bumpers (non-scuffing)
- Stainless steel hanging rod