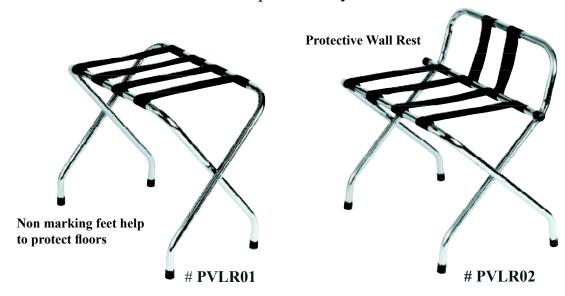

## Chrome Luggage Racks

Add a modern look with this chrome luggage rack. This exceptional product is certain to complement any room decor.

- •1" Tubular steel construction adds strength and durability
- Chrome finish with wide black straps is perfect for most any guest room decor
- Extra wide 2<sup>1</sup>/<sub>4</sub>" washable polypropylene webbing provides added strength
- Lightweight and folds easily for quick storage

| <u>Item #</u> | <u>Color</u>               | <u>WxHxD</u>         |
|---------------|----------------------------|----------------------|
| PVLR01        | Chrome Finish/Black Straps | 25"W x 20"H x 16.5"D |
| PVLR02        | Chrome Finish/Black Straps | 25"W x 26"H x 17"D   |