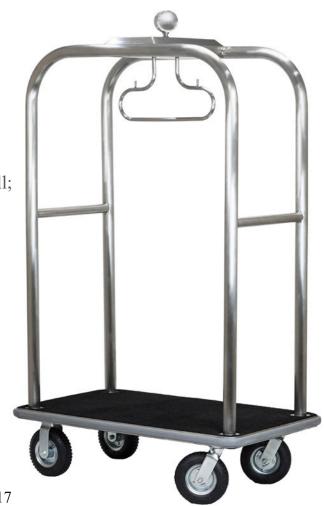

## The Boardwalk Bellman's Cart

Make a great first impression with this stylish bellman's cart. The Boardwalk Series cart featuring a garment hanging bar is an elegant addition to any lobby. Welded superstructure rolls quietly on 8" black fully pneumatic wheels.

- Welded cart ships fully assembled low maintenance
- 2" diameter brushed tubing added durability
- Black Olefin extra plush carpet wears well; stain resistant
- Full wrap-around grey bumper with metal trim
- 8" fully pneumatic wheels (2 rigid; 2 swivel) with silver casters - cart rolls quietly on multiple surfaces
- Garment hanging bar added versatility
- Designed for elevator access
- Customizable finial
- Features 1 Year Limited Warranty

#PVBC17

Item #
PVBC17

**Color** 

Brushed Stainless Steel Finish/ Black Carpet / Grey Bumper **WxHxL** 

27"W x 76.5"H x 48"L