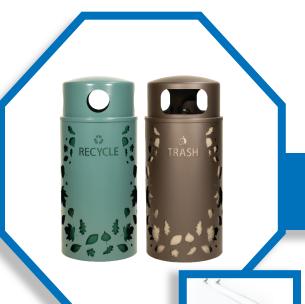

## **NATURE SERIES - LEAVES**

NS33-LV T, NS33-LV R

Inspired by the great outdoors, our Nature Series features two attractive patterns creating four sets of 33-gallon decorative Trash and Recycling receptacles.

## **SPECIFICATIONS:**

- 33-gallon outdoor receptacle with aluminum dome top
- Each unit features laser cut Leaves and either TRASH or RECYCLE w/ corresponding graphics
- Trash unit dome tops have four oblong openings
- Recycle unit dome tops have four 5" diameter circular openings
- Each unit includes an LLDPE liner with lift handles & bag retention notches
- Liners meet UL94 flammability standards
- Dome top is secured to unit with plastic coated steel security lanyard
- Units can be mounted in-ground or on poles, fences, or wall surfaces using included mounting kits
- Ex-Cell recommends units be mounted in one of these ways to minimize body & lid damage
- Each Nature Series unit body contains over 30% recycled materials
- Each Nature Series unit lid contains over 70% recycled materials
- Each Nature Series unit is 100% post-consumer recyclable