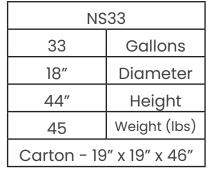

## **NATURE SERIES - LEAVES**

NS33-LV T, NS33-LV R

Inspired by the great outdoors, our Nature Series features two attractive patterns creating four sets of 33-gallon decorative Trash and Recycling receptacles.

## **SPECIFICATIONS:**

- 33-gallon outdoor receptacle with aluminum dome top
- Each unit features laser cut Leaves and either TRASH or RECYCLE w/ corresponding graphics
- Trash unit dome tops have four oblong openings
- Recycle unit dome tops have four 5" diameter circular openings
- Each unit includes an LLDPE liner with lift handles & bag retention notches
- Liners meet UL94 flammability standards
- Dome top is secured to unit with plastic coated steel security lanyard
- Units can be mounted in-ground or on poles, fences, or wall surfaces using included mounting kits
- Ex-Cell recommends units be mounted in one of these ways to minimize body & lid damage
- Each Nature Series unit body contains over 30% recycled materials
- Each Nature Series unit lid contains over 70% recycled materials
- Each Nature Series unit is 100% post-consumer recyclable