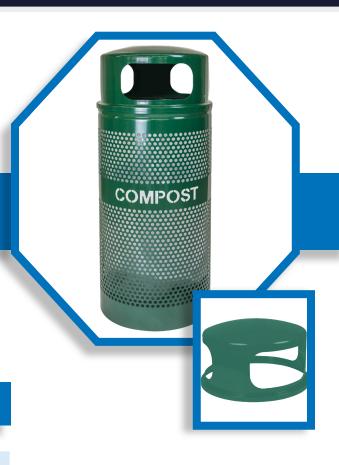

## LANDSCAPE SERIES

WR-34R DM COMPOST HGR

The WR-34R DM COMPOST HGR Landscape Waste Receptacle is a medium sized, durable unit built to withstand the elements.

Conveniently mount the unit on a pole or fence with Ex-Cell Kasier's pole-mounting kit (sold separately) or, use the included in-ground mounting kit to ensure the unit remains secure.

## **SPECIFICATIONS:**

- 34-gallon outdoor compost receptacle with aluminum dome top
- Body features laser cut COMPOST graphics on solid band
- · Dome top has three oblong openings with NO decals
- Dome top is secured to unit with a plastic-coasted, steel security lanyard
- Unit includes steel retainer bands meant to hold liner bags in place
- Pre-drilled holes in bottom of unit allow for in-ground mounting (hardware included)
- Pre-drilled holes on back of unit allow for mounting to poles, fences, walls, etc. (hardware not included)
- Optional mounting bracket available for purchase (B-1022)
- Contains over 30% recycled materials & is 100% post-consumer recyclable

## **BODY FINISH**

Hunter Green Gloss (HGR)

| WR-34R DM COMPOST HGR    |              |
|--------------------------|--------------|
| 34                       | Gallons      |
| 18"                      | Diameter     |
| 44"                      | Height       |
| 33                       | Weight (lbs) |
| Carton - 19" x 19" x 46" |              |