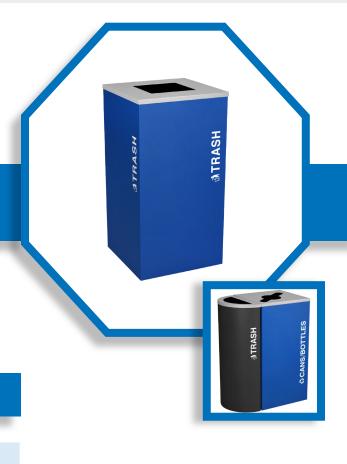

## **CLASSIC KALEIDOSCOPE - SQUARE** RC-KDSQ

With bright colors, easy-to-read graphics and seemingly limitless combinations, customers can design a modular recycling system that meets their exact needs.

When needs change, the individual receptacles can be moved or rearranged to accommodate a new waste stream requirement.

## **SPECIFICATIONS:**

- Square, 24-gallon indoor recycling or waste receptacle
- Each unit includes a removable LLDPE liner with lift handles & bag retention notches
- Crisp, white, easy-to-read decals pre-applied on 2 sides
- Standard Decal options: CANS/BOTTLES, COMPOST, PLASTIC, PAPER, RECYCLABLES, or TRASH
- Fingerprint-proof textured powder coat finish on units and easy-to-remove
- Units sit on four sturdy feet to protect floor surfaces
- NOTE: THIS UNIT IS NOT COMPATIBLE WITH RC-MTR CASTERS
- Contains over 30% recycled materials & is 100% post-consumer recyclable