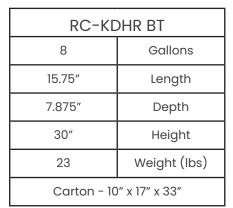

## **SPECIFICATIONS:**

- Square, 24-gallon indoor recycling or waste receptacle
- Each unit includes a removable LLDPE liner with lift handles & bag retention notches
- Crisp, white, easy-to-read decals pre-applied on 2 sides
- Standard Decal options: CANS/BOTTLES, COMPOST, PLASTIC, PAPER, RECYCLABLES, or TRASH
- Fingerprint-proof textured powder coat finish on units and easy-to-remove
- Units sit on four sturdy feet to protect floor surfaces
- NOTE: THIS UNIT IS NOT COMPATIBLE WITH RC-MTR CASTERS
- Contains over 30% recycled materials & is 100% post-consumer recyclable