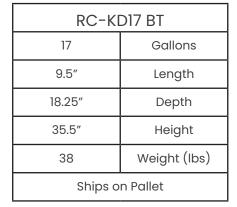

## **SPECIFICATIONS:**

- Rectangle, 17-gallon indoor recycling or waste receptacle
- Each unit includes a removable LLDPE liner with lift handles & bag retention notches
- Ultra-modern, cool grey, easy-to-read decals pre-applied on 2 sides
- Standard Decal options: CANS/BOTTLES, COMPOST, PLASTIC, PAPER, RECYCLABLES, or TRASH
- Premium powder coat gloss finish on units and easy-to-remove lids
- Units sit on four sturdy feet to protect floor surfaces
- NOTE: Compatible with RC-MTR CASTERS
- Contains over 30% recycled materials & is 100% post-consumer recyclable