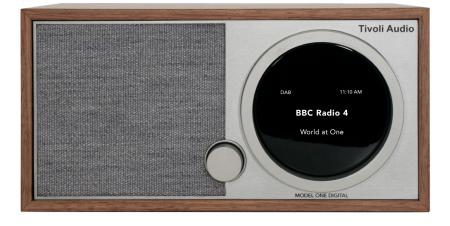

# Tivoli Audio<sup>™</sup>

MODEL ONE DIGITAL Gen 2 shown in Walnut/Grey

## **MODEL ONE DIGITAL** | Wi-Fi / DAB+ / FM / Bluetooth<sup>®</sup> Radio Generation 2

Modern style with the latest technology built in. The Model One Digital Generation 2 allows you to easily connect to Wi-Fi and your favorite app based streaming services through Airplay 2 and Google Chromecast. Enjoy something a little closer to home with local radio broadcasts on FM or DAB (where available). With all these listening options and room filling sound, the Model One Digital is a brilliant way to enjoy music.