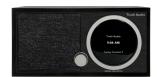

#### **Dimensions & Weight**

- > 4.5 x 8.7 x 5.5 in / 11.5 x 22.2 x 14 cm
- > 3.4 lb / 1.55 kg

White/Grey

Black/Black