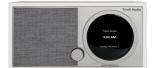

#### **Dimensions & Weight**

- > 4.5 x 8.7 x 5.5 in / 11.5 x 22.2 x 14 cm
- > 3.4 lb / 1.55 kg

White/Grey

Black/Black