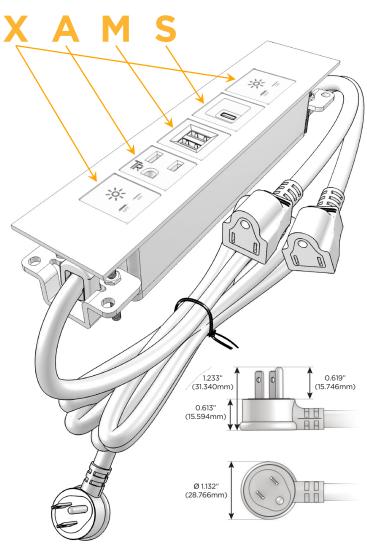

#### AC POWER & DATA CONNECTIVITY SOLUTION

M-POWER-5TW-XAMSX-WTP

Distributed by

Mormax Company, Inc.
8 Westchester Plaza

Elmsford, NY 10523

914-699-0101 sales@mormax.com

mormax.com

Metro Light & Power's line of power & data solutions offers sophisticated design elements combined with greater ease of installation. Streamlined and low-profile, enhanced by side-exiting cords, our outlets advance the industry with their cutting edge look and feel. We believe flexibility is key, and we provide a variety of mounting options, including the ability to mount in limited spaces. Our outlets are available in many finishes and configurations, in addition to a custom color and finish capability for our clients.

#### Plug:

Supplied with Low Profile Flat 45° Angle 120 VAC Plug

Optional Standard Straight 120 VAC Plug

Optional Straight 120 VAC Pass-through Plug

- CLEAN, COMPACT DESIGN
- STREAMLINED
- LOW PROFILE
- SIDE-EXITING CORDS
- PLUG & PLAY
- 6' AC CORD & PLUG (FLAT PLUG STANDARD)
- CUSTOMIZABLE CONFIGURATIONS AND FINISHES
- UL LISTED FOR MOUNTING IN FURNITURE
- 15A

#### AC POWER & DATA CONNECTIVITY SOLUTION

M-POWER-5TW-XAMSX-WTP