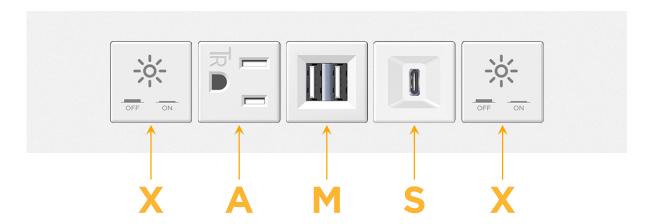

# A Tamper Resistant AC Receptacle E USB-A & USB-C (20W) M Double USB-A (Fast Charging Ports - 18W) H HDMI 6 CAT 6

- 12 RJ 12
- X Switched AC

**Module/Port Options:** 

- Y 3-Way Switch (Low Voltage)
- V USB-C (45W High Speed Charging Port)
- S USB-C (25W High Speed Charging Port)
- R Switched AC (Rocker Switch)
- **D** Dimmer Switch

### **Modules/Ports:**

- Switched AC
- **Tamper Resistant AC Receptacle**
- Double USB-A (Fast Charging Ports 18W)
- USB-C (25W High Speed Charging Port)

LISTED