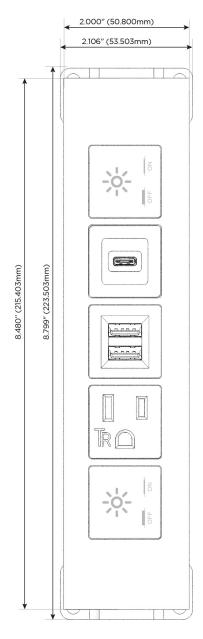

# A Tamper Resistant AC Receptacle E USB-A & USB-C (20W) M Double USB-A (Fast Charging Ports - 18W) H HDMI 6 CAT 6

- 12 RJ 12
- X Switched AC

**Module/Port Options:** 

- Y 3-Way Switch (Low Voltage)
- V USB-C (45W High Speed Charging Port)
- S USB-C (25W High Speed Charging Port)
- R Switched AC (Rocker Switch)
- **D** Dimmer Switch

### **Modules/Ports:**

- Switched AC
- **Tamper Resistant AC Receptacle**
- Double USB-A (Fast Charging Ports 18W)
- USB-C (25W High Speed Charging Port)

LISTED