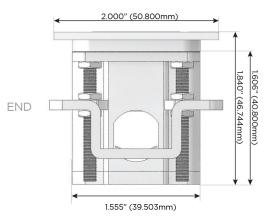

(Rocker Switch)
- **D** Dimmer Switch

#### Plug:

Supplied with Low Profile Flat 45° Angle 120 VAC Plug

Optional Standard Straight 120 VAC Plug

Optional Straight 120 VAC Pass-through Plug

- CLEAN, COMPACT DESIGN
- STREAMLINED
- LOW PROFILE
- SIDE-EXITING CORDS
- PLUG & PLAY
- 6' AC CORD & PLUG (FLAT PLUG STANDARD)
- CUSTOMIZABLE CONFIGURATIONS AND FINISHES
- UL LISTED FOR MOUNTING IN FURNITURE
- 15A





#### AC POWER & DATA CONNECTIVITY SOLUTION

M-POWER-5TW-XAMSX-WTP

## MORMAX

Mormax Company, Inc.

Distributed by

8 Westchester Plaza Elmsford, NY 10523

914-699-0101

mormax.com

sales@mormax.com

TOP

#### Specs:

### **Modules/Ports:**

- Switched AC
- **Tamper Resistant AC Receptacle**
- Double USB-A (Fast Charging Ports 18W)
- USB-C (25W High Speed Charging Port)







LISTED