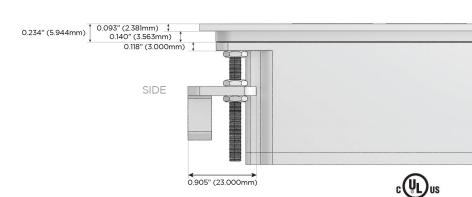

ocker Switch)
- **D** Dimmer Switch

#### Plug:

Supplied with Low Profile Flat 45° Angle 120 VAC Plug

Optional Standard Straight 120 VAC Plug

Optional Straight 120 VAC Pass-through Plug

- CLEAN, COMPACT DESIGN
- STREAMLINED
- LOW PROFILE
- SIDE-EXITING CORDS
- PLUG & PLAY
- 6' AC CORD & PLUG (FLAT PLUG STANDARD)
- CUSTOMIZABLE CONFIGURATIONS AND FINISHES
- UL LISTED FOR MOUNTING IN FURNITURE
- 15A





#### AC POWER & DATA CONNECTIVITY SOLUTION

M-POWER-5TW-XAMSX-WTP

## MORMAX

Mormax Company, Inc.

Distributed by

8 Westchester Plaza Elmsford, NY 10523

914-699-0101

mormax.com

sales@mormax.com

TOP

#### Specs:

### **Modules/Ports:**

- Switched AC
- **Tamper Resistant AC Receptacle**
- Double USB-A (Fast Charging Ports 18W)
- USB-C (25W High Speed Charging Port)







LISTED