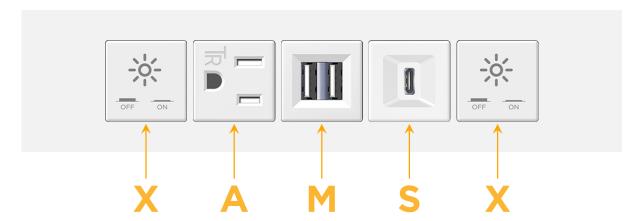

## Modules/Ports:

- X Switched AC
- A Tamper Resistant AC Receptacle
- M Double USB-A (Fast Charging Ports 18W)
- S USB-C (25W High Speed Charging Port)

LISTED