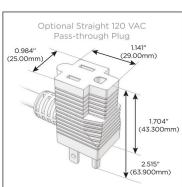

## Plug:

Supplied with Low Profile Flat 45° Angle 120 VAC Plug

Optional Standard Straight 120 VAC Plug

Optional Straight 120 VAC Pass-through Plug

- CLEAN, COMPACT DESIGN
- STREAMLINED
- LOW PROFILE
- SIDE-EXITING CORDS
- PLUG & PLAY
- 6' AC CORD & PLUG (FLAT PLUG STANDARD)
- CUSTOMIZABLE CONFIGURATIONS AND FINISHES
- UL LISTED FOR MOUNTING IN FURNITURE
- 15A