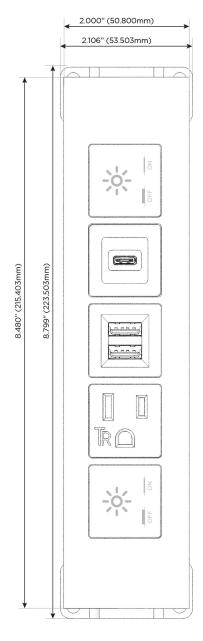

#### **Module/Port Options:**

- A Tamper Resistant AC Receptacle
- E USB-A & USB-C (20W)
- M Double USB-A (Fast Charging Ports 18W)
- H HDMI
- 6 CAT 6
- 12 RJ 12
- X Switched AC
- Y 3-Way Switch (Low Voltage)
- V USB-C (45W High Speed Charging Port)
- S USB-C (25W High Speed Charging Port)
- R Switched AC (Rocker Switch)
- **D** Dimmer Switch

## Modules/Ports:

- X Switched AC
- A Tamper Resistant AC Receptacle
- M Double USB-A (Fast Charging Ports 18W)
- S USB-C (25W High Speed Charging Port)

LISTED