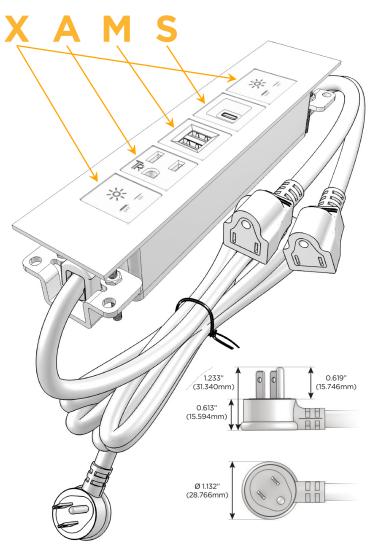

## Modules/Ports:

- X Switched AC
- A Tamper Resistant AC Receptacle
- M Double USB-A (Fast Charging Ports 18W)
- S USB-C (25W High Speed Charging Port)

LISTED

## Plug:

Supplied with Low Profile Flat 45° Angle 120 VAC Plug

Optional Standard Straight 120 VAC Plug

Optional Straight 120 VAC Pass-through Plug

- CLEAN, COMPACT DESIGN
- STREAMLINED
- LOW PROFILE
- SIDE-EXITING CORDS
- PLUG & PLAY
- 6' AC CORD & PLUG (FLAT PLUG STANDARD)
- CUSTOMIZABLE CONFIGURATIONS AND FINISHES
- UL LISTED FOR MOUNTING IN FURNITURE
- 15A