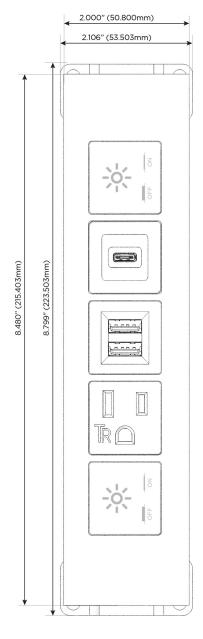

### **Module/Port Options:**

- A Tamper Resistant AC Receptacle
- E USB-A & USB-C (20W)
- M Double USB-A (Fast Charging Ports 18W)
- H HDMI
- 6 CAT 6
- 12 RJ 12
- X Switched AC
- Y 3-Way Switch (Low Voltage)
- V USB-C (45W High Speed Charging Port)
- S USB-C (25W High Speed Charging Port)
- R Switched AC (Rocker Switch)
- **D** Dimmer Switch

Specs:

**Modules/Ports:** 

- Switched AC
- **Tamper Resistant AC Receptacle**
- Double USB-A (Fast Charging Ports 18W)
- USB-C (25W High Speed Charging Port)

LISTED