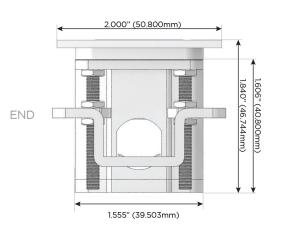

## Plug:

Supplied with Low Profile Flat 45° Angle 120 VAC Plug

Optional Standard Straight 120 VAC Plug

Optional Straight 120 VAC Pass-through Plug

- CLEAN, COMPACT DESIGN
- STREAMLINED
- LOW PROFILE
- SIDE-EXITING CORDS
- PLUG & PLAY
- 6' AC CORD & PLUG (FLAT PLUG STANDARD)
- CUSTOMIZABLE CONFIGURATIONS AND FINISHES
- UL LISTED FOR MOUNTING IN FURNITURE
- 15A