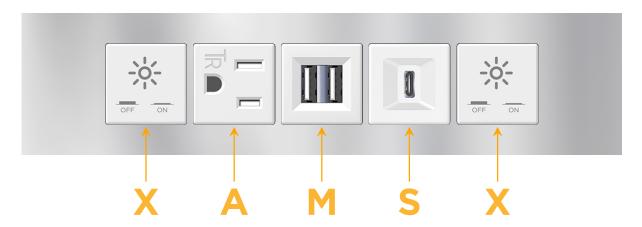

### **Module/Port Options:**

- A Tamper Resistant AC Receptacle
- E USB-A & USB-C (20W)
- M Double USB-A (Fast Charging Ports 18W)
- H HDMI
- 6 CAT 6
- 12 RJ 12
- X Switched AC
- Y 3-Way Switch (Low Voltage)
- V USB-C (45W High Speed Charging Port)
- S USB-C (25W High Speed Charging Port)
- R Switched AC (Rocker Switch)
- **D** Dimmer Switch

Specs:

**Modules/Ports:** 

- Switched AC
- **Tamper Resistant AC Receptacle**
- Double USB-A (Fast Charging Ports 18W)
- USB-C (25W High Speed Charging Port)

LISTED