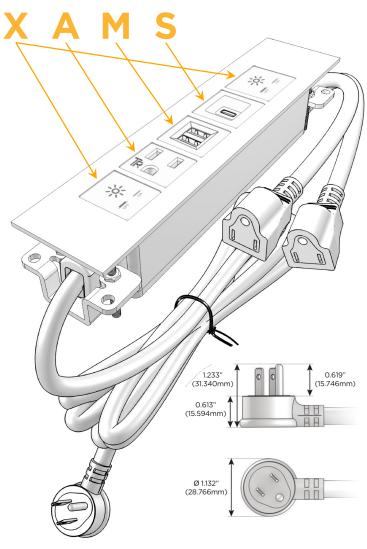

#### AC POWER & DATA CONNECTIVITY SOLUTION

M-POWER-5TW-XAMSX-SS8TP

Distributed by

Mormax Company, Inc.
8 Westchester Plaza

Elmsford, NY 10523

914-699-0101 sales@mormax.com

sales@mormo mormax.com

Metro Light & Power's line of power & data solutions offers sophisticated design elements combined with greater ease of installation. Streamlined and low-profile, enhanced by side-exiting cords, our outlets advance the industry with their cutting edge look and feel. We believe flexibility is key, and we provide a variety of mounting options, including the ability to mount in limited spaces. Our outlets are available in many finishes and configurations, in addition to a custom color and finish capability for our clients.

## Plug:

Supplied with Low Profile Flat 45° Angle 120 VAC Plug

Optional Standard Straight 120 VAC Plug

Optional Straight 120 VAC Pass-through Plug

- CLEAN, COMPACT DESIGN
- STREAMLINED
- LOW PROFILE
- SIDE-EXITING CORDS
- PLUG & PLAY
- 6' AC CORD & PLUG (FLAT PLUG STANDARD)
- CUSTOMIZABLE CONFIGURATIONS AND FINISHES
- UL LISTED FOR MOUNTING IN FURNITURE
- 15A