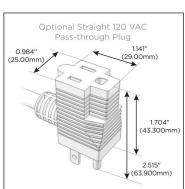

## Plug:

Supplied with Low Profile Flat 45° Angle 120 VAC Plug

Optional Standard Straight 120 VAC Plug

Optional Straight 120 VAC Pass-through Plug

- CLEAN, COMPACT DESIGN
- STREAMLINED
- LOW PROFILE
- SIDE-EXITING CORDS
- PLUG & PLAY
- 6' AC CORD & PLUG (FLAT PLUG STANDARD)
- CUSTOMIZABLE CONFIGURATIONS AND FINISHES
- UL LISTED FOR MOUNTING IN FURNITURE
- 15A