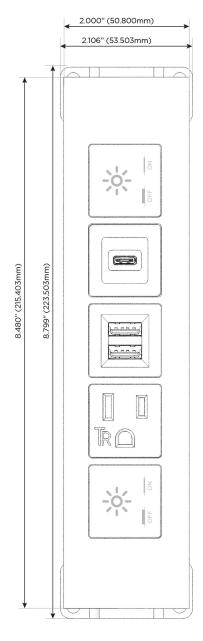

#### AC POWER & DATA CONNECTIVITY SOLUTION

M-POWER-5TW-XAMSX-SS4TP

Specs:

TOP

**Modules/Ports:** 

- X Switched AC
- A Tamper Resistant AC Receptacle
- M Double USB-A (Fast Charging Ports 18W)
- S USB-C (25W High Speed Charging Port)

LISTED