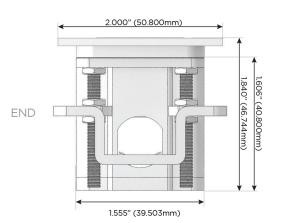

- **D** Dimmer Switch

## Plug:

Supplied with Low Profile Flat 45° Angle 120 VAC Plug

Optional Standard Straight 120 VAC Plug

Optional Straight 120 VAC Pass-through Plug

- · CLEAN, COMPACT DESIGN
- STREAMLINED
- LOW PROFILE
- SIDE-EXITING CORDS
- PLUG & PLAY
- 6' AC CORD & PLUG (FLAT PLUG STANDARD)
- CUSTOMIZABLE CONFIGURATIONS AND FINISHES
- UL LISTED FOR MOUNTING IN FURNITURE
- 15A





#### AC POWER & DATA CONNECTIVITY SOLUTION

M-POWER-5TW-XAMSX-SS4TP

Specs:

# Distributed by



Mormax Company, Inc.
8 Westchester Plaza

Elmsford, NY 10523

<u>&</u>

914-699-0101

 $\searrow$ 

sales@mormax.com

mormax.com

TOP

**Modules/Ports:** 

- X Switched AC
- A Tamper Resistant AC Receptacle
- M Double USB-A (Fast Charging Ports 18W)
- S USB-C (25W High Speed Charging Port)







LISTED