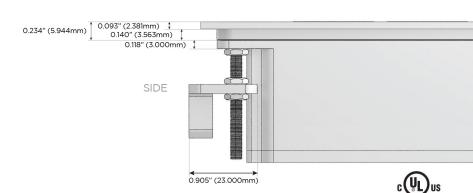

**D** Dimmer Switch

## Plug:

Supplied with Low Profile Flat 45° Angle 120 VAC Plug

Optional Standard Straight 120 VAC Plug

Optional Straight 120 VAC Pass-through Plug

- · CLEAN, COMPACT DESIGN
- STREAMLINED
- LOW PROFILE
- SIDE-EXITING CORDS
- PLUG & PLAY
- 6' AC CORD & PLUG (FLAT PLUG STANDARD)
- CUSTOMIZABLE CONFIGURATIONS AND FINISHES
- UL LISTED FOR MOUNTING IN FURNITURE
- 15A





#### AC POWER & DATA CONNECTIVITY SOLUTION

M-POWER-5TW-XAMSX-SS4TP

Specs:

# Distributed by



Mormax Company, Inc.
8 Westchester Plaza

Elmsford, NY 10523

<u>&</u>

914-699-0101

 $\searrow$ 

sales@mormax.com

mormax.com

TOP

**Modules/Ports:** 

- X Switched AC
- A Tamper Resistant AC Receptacle
- M Double USB-A (Fast Charging Ports 18W)
- S USB-C (25W High Speed Charging Port)







LISTED