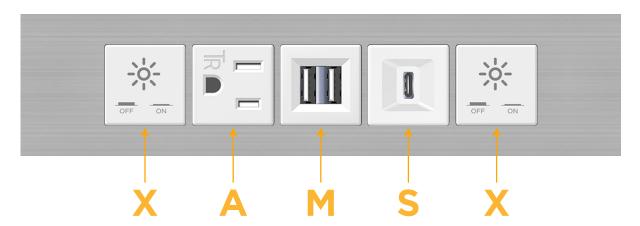

TOP

**Modules/Ports:** 

- X Switched AC
- A Tamper Resistant AC Receptacle
- M Double USB-A (Fast Charging Ports 18W)
- S USB-C (25W High Speed Charging Port)

LISTED

### **Module/Port Options:**

- A Tamper Resistant AC Receptacle
- E USB-A & USB-C (20W)
- M Double USB-A (Fast Charging Ports 18W)
- H HDMI
- 6 CAT 6
- 12 RJ 12
- X Switched AC
- Y 3-Way Switch (Low Voltage)
- V USB-C (45W High Speed Charging Port)
- S USB-C (25W High Speed Charging Port)
- R Switched AC (Rocker Switch)
- **D** Dimmer Switch