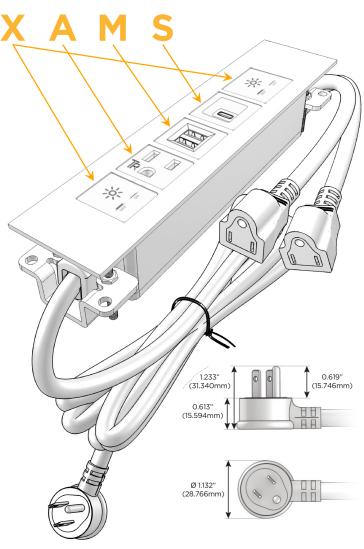

#### AC POWER & DATA CONNECTIVITY SOLUTION

M-POWER-5TW-XAMSX-SS4TP

Distributed by

Mormax Company, Inc.
8 Westchester Plaza

Elmsford, NY 10523

914-699-0101 sales@mormax.com

mormax.com

Metro Light & Power's line of power & data solutions offers sophisticated design elements combined with greater ease of installation. Streamlined and low-profile, enhanced by side-exiting cords, our outlets advance the industry with their cutting edge look and feel. We believe flexibility is key, and we provide a variety of mounting options, including the ability to mount in limited spaces. Our outlets are available in many finishes and configurations, in addition to a custom color and finish capability for our clients.

## Plug:

Supplied with Low Profile Flat 45° Angle 120 VAC Plug

Optional Standard Straight 120 VAC Plug

Optional Straight 120 VAC Pass-through Plug

- · CLEAN, COMPACT DESIGN
- STREAMLINED
- LOW PROFILE
- SIDE-EXITING CORDS
- PLUG & PLAY
- 6' AC CORD & PLUG (FLAT PLUG STANDARD)
- CUSTOMIZABLE CONFIGURATIONS AND FINISHES
- UL LISTED FOR MOUNTING IN FURNITURE
- 15A

TOP

**Modules/Ports:** 

- X Switched AC
- A Tamper Resistant AC Receptacle
- M Double USB-A (Fast Charging Ports 18W)
- S USB-C (25W High Speed Charging Port)

LISTED