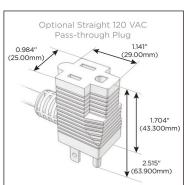

## Plug:

Supplied with Low Profile Flat 45° Angle 120 VAC Plug

Optional Standard Straight 120 VAC Plug

Optional Straight 120 VAC Pass-through Plug

- · CLEAN, COMPACT DESIGN
- STREAMLINED
- LOW PROFILE
- SIDE-EXITING CORDS
- PLUG & PLAY
- 6' AC CORD & PLUG (FLAT PLUG STANDARD)
- CUSTOMIZABLE CONFIGURATIONS AND FINISHES
- UL LISTED FOR MOUNTING IN FURNITURE
- 15A