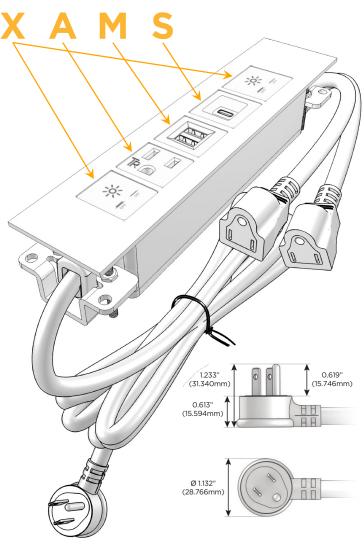

### Plug:

Supplied with Low Profile Flat 45° Angle 120 VAC Plug

Optional Standard Straight 120 VAC Plug

Optional Straight 120 VAC Pass-through Plug

- CLEAN, COMPACT DESIGN
- STREAMLINED
- LOW PROFILE
- SIDE-EXITING CORDS
- PLUG & PLAY
- 6' AC CORD & PLUG (FLAT PLUG STANDARD)
- CUSTOMIZABLE CONFIGURATIONS AND FINISHES
- UL LISTED FOR MOUNTING IN FURNITURE
- 15A

# Specs: Modules/Ports:

- X Switched AC
- A Tamper Resistant AC Receptacle
- M Double USB-A (Fast Charging Ports 18W)
- S USB-C (25W High Speed Charging Port)

LISTED