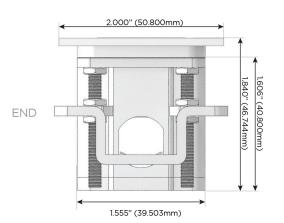

#### AC POWER & DATA CONNECTIVITY SOLUTION

M-POWER-5TW-XAMSX-SS4ATP

Distributed by

Mormax Company, Inc.
8 Westchester Plaza

Elmsford, NY 10523

914-699-0101 sales@mormax.com

mormax.com

Metro Light & Power's line of power & data solutions offers sophisticated design elements combined with greater ease of installation. Streamlined and low-profile, enhanced by side-exiting cords, our outlets advance the industry with their cutting edge look and feel. We believe flexibility is key, and we provide a variety of mounting options, including the ability to mount in limited spaces. Our outlets are available in many finishes and configurations, in addition to a custom color and finish capability for our clients.

#### AC POWER & DATA CONNECTIVITY SOLUTION

M-POWER-5TW-XAMSX-SS4ATP

## Distributed by

Mormax Company, Inc.

8 Westchester Plaza Elmsford, NY 10523 914-699-0101

sales@mormax.com

mormax.com

TOP