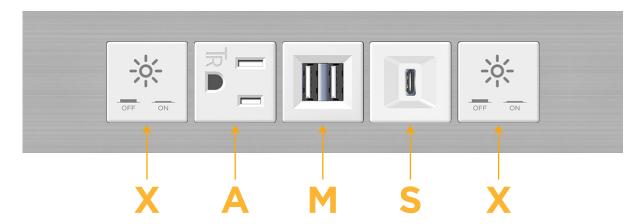

# Specs: Modules/Ports:

- X Switched AC
- A Tamper Resistant AC Receptacle
- M Double USB-A (Fast Charging Ports 18W)
- S USB-C (25W High Speed Charging Port)

LISTED