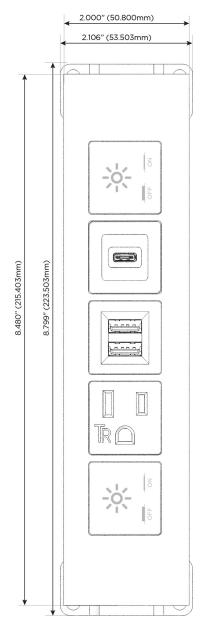

#### **Module/Port Options:**

- A Tamper Resistant AC Receptacle
- E USB-A & USB-C (20W)
- M Double USB-A (Fast Charging Ports 18W)
- H HDMI
- 6 CAT 6
- 12 RJ 12
- X Switched AC
- Y 3-Way Switch (Low Voltage)
- V USB-C (45W High Speed Charging Port)
- S USB-C (25W High Speed Charging Port)
- R Switched AC (Rocker Switch)
- **D** Dimmer Switch

# Specs: Modules/Ports:

- X Switched AC
- A Tamper Resistant AC Receptacle
- M Double USB-A (Fast Charging Ports 18W)
- S USB-C (25W High Speed Charging Port)

LISTED