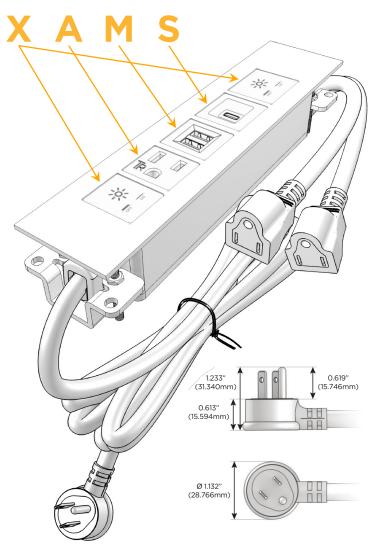

Metro Light & Power's line of power & data solutions offers sophisticated design elements combined with greater ease of installation. Streamlined and low-profile, enhanced by side-exiting cords, our outlets advance the industry with their cutting edge look and feel. We believe flexibility is key, and we provide a variety of mounting options, including the ability to mount in limited spaces. Our outlets are available in many finishes and configurations, in addition to a custom color and finish capability for our clients.

## Plug:

Supplied with Low Profile Flat 45° Angle 120 VAC Plug

Optional Standard Straight 120 VAC Plug

Optional Straight 120 VAC Pass-through Plug

- CLEAN, COMPACT DESIGN
- STREAMLINED
- LOW PROFILE
- SIDE-EXITING CORDS
- PLUG & PLAY
- 6' AC CORD & PLUG (FLAT PLUG STANDARD)
- CUSTOMIZABLE CONFIGURATIONS AND FINISHES
- UL LISTED FOR MOUNTING IN FURNITURE
- 15A