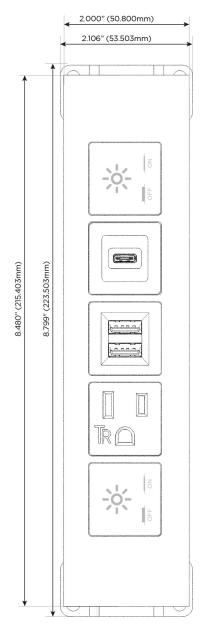

## **Module/Port Options:**

- A Tamper Resistant AC Receptacle
- E USB-A & USB-C (20W)
- M Double USB-A (Fast Charging Ports 18W)
- H HDMI
- 6 CAT 6
- 12 RJ 12
- X Switched AC
- Y 3-Way Switch (Low Voltage)
- V USB-C (45W High Speed Charging Port)
- S USB-C (25W High Speed Charging Port)
- R Switched AC (Rocker Switch)
- **D** Dimmer Switch

TOP

- A Tamper Resistant AC Receptacle
- M Double USB-A (Fast Charging Ports 18W)
- S USB-C (25W High Speed Charging Port)

LISTED