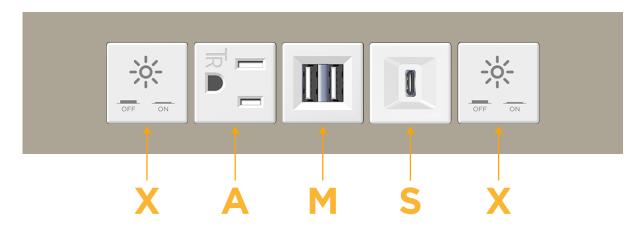

## **Module/Port Options:**

- A Tamper Resistant AC Receptacle
- E USB-A & USB-C (20W)
- M Double USB-A (Fast Charging Ports 18W)
- H HDMI
- 6 CAT 6
- 12 RJ 12
- X Switched AC
- Y 3-Way Switch (Low Voltage)
- V USB-C (45W High Speed Charging Port)
- S USB-C (25W High Speed Charging Port)
- R Switched AC (Rocker Switch)
- **D** Dimmer Switch

TOP

- A Tamper Resistant AC Receptacle
- M Double USB-A (Fast Charging Ports 18W)
- S USB-C (25W High Speed Charging Port)

LISTED