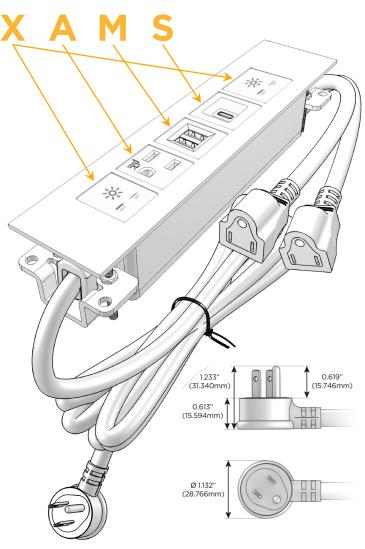

#### Plug:

Supplied with Low Profile Flat 45° Angle 120 VAC Plug

Optional Standard Straight 120 VAC Plug

Optional Straight 120 VAC Pass-through Plug

- CLEAN, COMPACT DESIGN
- STREAMLINED
- LOW PROFILE
- SIDE-EXITING CORDS
- PLUG & PLAY
- 6' AC CORD & PLUG (FLAT PLUG STANDARD)
- CUSTOMIZABLE CONFIGURATIONS AND FINISHES
- UL LISTED FOR MOUNTING IN FURNITURE
- 15A