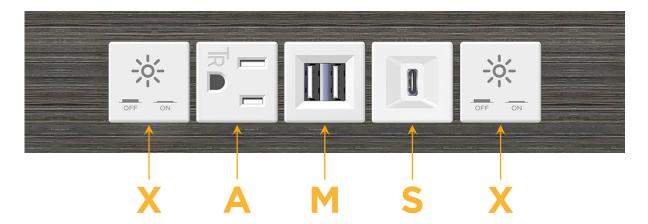

#### **Module/Port Options:**

- A Tamper Resistant AC Receptacle
- E USB-A & USB-C (20W)
- M Double USB-A (Fast Charging Ports 18W)
- H HDMI
- 6 CAT 6
- 12 RJ 12
- X Switched AC
- Y 3-Way Switch (Low Voltage)
- V USB-C (45W High Speed Charging Port)
- S USB-C (25W High Speed Charging Port)
- R Switched AC (Rocker Switch)
- **D** Dimmer Switch

## **Modules/Ports:**

- Switched AC
- **Tamper Resistant AC Receptacle**
- Double USB-A (Fast Charging Ports 18W)
- USB-C (25W High Speed Charging Port)

LISTED