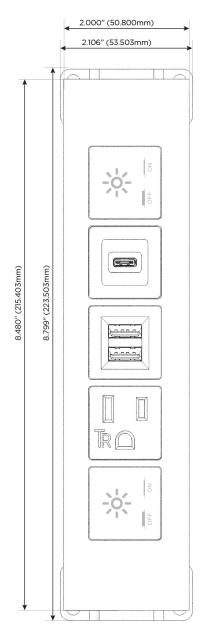

#### **Module/Port Options:**

- A Tamper Resistant AC Receptacle
- E USB-A & USB-C (20W)
- M Double USB-A (Fast Charging Ports 18W)
- H HDMI
- 6 CAT 6
- 12 RJ 12
- X Switched AC
- Y 3-Way Switch (Low Voltage)
- V USB-C (45W High Speed Charging Port)
- S USB-C (25W High Speed Charging Port)
- R Switched AC (Rocker Switch)
- **D** Dimmer Switch

## **Modules/Ports:**

- Switched AC
- **Tamper Resistant AC Receptacle**
- Double USB-A (Fast Charging Ports 18W)
- USB-C (25W High Speed Charging Port)

LISTED