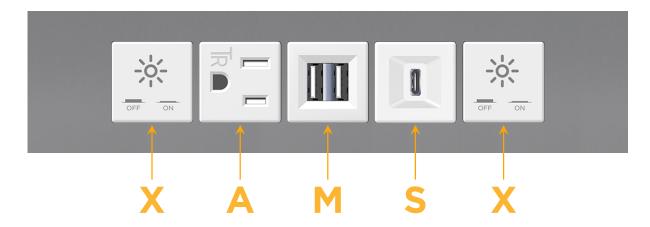

## Modules/Ports:

- X Switched AC
- A Tamper Resistant AC Receptacle
- M Double USB-A (Fast Charging Ports 18W)
- S USB-C (25W High Speed Charging Port)

LISTED