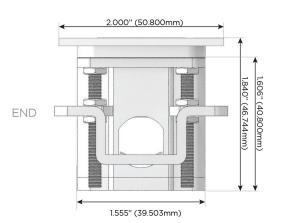

### Plug:

Supplied with Low Profile Flat 45° Angle 120 VAC Plug

Optional Standard Straight 120 VAC Plug

Optional Straight 120 VAC Pass-through Plug

- CLEAN, COMPACT DESIGN
- STREAMLINED
- LOW PROFILE
- SIDE-EXITING CORDS
- PLUG & PLAY
- 6' AC CORD & PLUG (FLAT PLUG STANDARD)
- CUSTOMIZABLE CONFIGURATIONS AND FINISHES
- UL LISTED FOR MOUNTING IN FURNITURE
- 15A