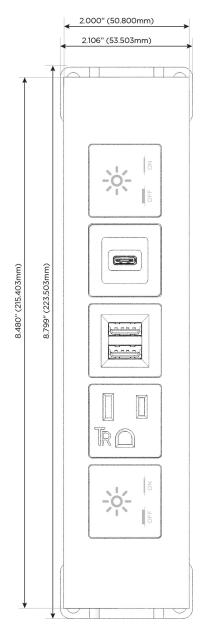

### **Module/Port Options:**

- A Tamper Resistant AC Receptacle
- E USB-A & USB-C (20W)
- M Double USB-A (Fast Charging Ports 18W)
- H HDMI
- 6 CAT 6
- 12 RJ 12
- X Switched AC
- Y 3-Way Switch (Low Voltage)
- V USB-C (45W High Speed Charging Port)
- S USB-C (25W High Speed Charging Port)
- R Switched AC (Rocker Switch)
- **D** Dimmer Switch

## Modules/Ports:

- X Switched AC
- A Tamper Resistant AC Receptacle
- M Double USB-A (Fast Charging Ports 18W)
- S USB-C (25W High Speed Charging Port)

LISTED