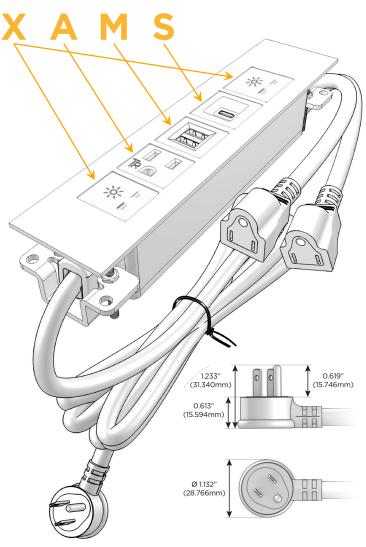

### **Module/Port Options:**

- A Tamper Resistant AC Receptacle
- E USB-A & USB-C (20W)
- M Double USB-A (Fast Charging Ports 18W)
- H HDMI
- 6 CAT 6
- 12 RJ 12
- X Switched AC
- Y 3-Way Switch (Low Voltage)
- V USB-C (45W High Speed Charging Port)
- S USB-C (25W High Speed Charging Port)
- R Switched AC (Rocker Switch)
- **D** Dimmer Switch

### Plug:

Supplied with Low Profile Flat 45° Angle 120 VAC Plug

Optional Standard Straight 120 VAC Plug

Optional Straight 120 VAC Pass-through Plug

- CLEAN, COMPACT DESIGN
- STREAMLINED
- LOW PROFILE
- SIDE-EXITING CORDS
- PLUG & PLAY
- 6' AC CORD & PLUG (FLAT PLUG STANDARD)
- CUSTOMIZABLE CONFIGURATIONS AND FINISHES
- UL LISTED FOR MOUNTING IN FURNITURE
- 15A

## Modules/Ports:

- X Switched AC
- A Tamper Resistant AC Receptacle
- M Double USB-A (Fast Charging Ports 18W)
- S USB-C (25W High Speed Charging Port)

LISTED