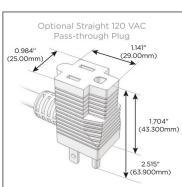

### Plug:

Supplied with Low Profile Flat 45° Angle 120 VAC Plug

Optional Standard Straight 120 VAC Plug

Optional Straight 120 VAC Pass-through Plug

- CLEAN, COMPACT DESIGN
- STREAMLINED
- LOW PROFILE
- SIDE-EXITING CORDS
- PLUG & PLAY
- 6' AC CORD & PLUG (FLAT PLUG STANDARD)
- CUSTOMIZABLE CONFIGURATIONS AND FINISHES
- UL LISTED FOR MOUNTING IN FURNITURE
- 15A