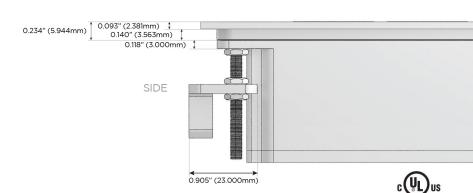

## Plug:

Supplied with Low Profile Flat 45° Angle 120 VAC

Optional Standard Straight 120 VAC Plug

Optional Straight 120 VAC Pass-through Plug

- CLEAN, COMPACT DESIGN
- **STREAMLINED**
- LOW PROFILE
- SIDE-EXITING CORDS
- **PLUG & PLAY**
- 6' AC CORD & PLUG (FLAT PLUG STANDARD)
- **CUSTOMIZABLE CONFIGURATIONS AND FINISHES**
- **UL LISTED FOR MOUNTING IN FURNITURE**
- 15A





#### AC POWER & DATA CONNECTIVITY SOLUTION

M-POWER-5TW-XAMSX-CUATP

# Distributed by



Mormax Company, Inc.
8 Westchester Plaza

Elmsford, NY 10523

<u>@</u>

914-699-0101

 $\overline{\square}$ 

sales@mormax.com

mormax.com

TOP

Specs:

## **Modules/Ports:**

- X Switched AC
- A Tamper Resistant AC Receptacle
- M Double USB-A (Fast Charging Ports 18W)
- S USB-C (25W High Speed Charging Port)







LISTED