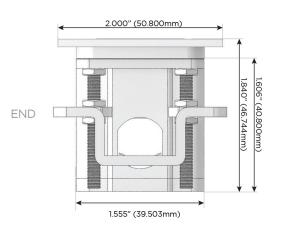

*

## Plug:

Supplied with Low Profile Flat 45° Angle 120 VAC

Optional Standard Straight 120 VAC Plug

Optional Straight 120 VAC Pass-through Plug

- CLEAN, COMPACT DESIGN
- **STREAMLINED**
- LOW PROFILE
- SIDE-EXITING CORDS
- **PLUG & PLAY**
- 6' AC CORD & PLUG (FLAT PLUG STANDARD)
- **CUSTOMIZABLE CONFIGURATIONS AND FINISHES**
- **UL LISTED FOR MOUNTING IN FURNITURE**
- 15A





#### AC POWER & DATA CONNECTIVITY SOLUTION

M-POWER-5TW-XAMSX-CUATP

# Distributed by



Mormax Company, Inc.
8 Westchester Plaza

Elmsford, NY 10523

<u>@</u>

914-699-0101

 $\overline{\square}$ 

sales@mormax.com

mormax.com

TOP

Specs:

## **Modules/Ports:**

- X Switched AC
- A Tamper Resistant AC Receptacle
- M Double USB-A (Fast Charging Ports 18W)
- S USB-C (25W High Speed Charging Port)







LISTED