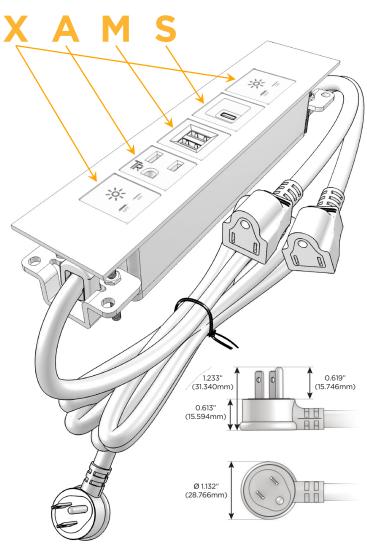

### **Module/Port Options:**

- **Tamper Resistant AC Receptacle**
- USB-A & USB-C (20W)
- Double USB-A (Fast Charging Ports 18W)
- **HDMI**
- CAT 6
- 12 RJ 12
- X Switched AC
- 3-Way Switch (Low Voltage)
- V USB-C (45W High Speed Charging Port)
- USB-C (25W High Speed Charging Port)
- R Switched AC (Rocker Switch)
- D **Dimmer Switch**

## Plug:

Supplied with Low Profile Flat 45° Angle 120 VAC

Optional Standard Straight 120 VAC Plug

Optional Straight 120 VAC Pass-through Plug

- CLEAN, COMPACT DESIGN
- **STREAMLINED**
- LOW PROFILE
- SIDE-EXITING CORDS
- **PLUG & PLAY**
- 6' AC CORD & PLUG (FLAT PLUG STANDARD)
- **CUSTOMIZABLE CONFIGURATIONS AND FINISHES**
- **UL LISTED FOR MOUNTING IN FURNITURE**
- 15A

## **Modules/Ports:**

- X Switched AC
- A Tamper Resistant AC Receptacle
- M Double USB-A (Fast Charging Ports 18W)
- S USB-C (25W High Speed Charging Port)

LISTED