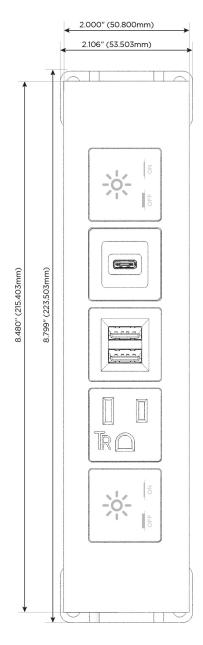

### **Module/Port Options:**

- **Tamper Resistant AC Receptacle**
- USB-A & USB-C (20W)
- Double USB-A (Fast Charging Ports 18W)
- **HDMI**
- CAT 6
- 12 RJ 12
- X Switched AC
- 3-Way Switch (Low Voltage)
- V USB-C (45W High Speed Charging Port)
- USB-C (25W High Speed Charging Port)
- R Switched AC (Rocker Switch)
- D **Dimmer Switch**

## **Modules/Ports:**

- X Switched AC
- A Tamper Resistant AC Receptacle
- M Double USB-A (Fast Charging Ports 18W)
- S USB-C (25W High Speed Charging Port)

LISTED