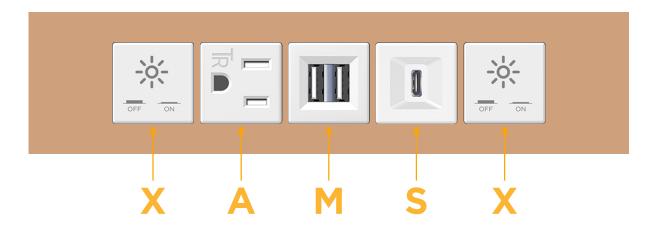

## **Modules/Ports:**

- X Switched AC
- A Tamper Resistant AC Receptacle
- M Double USB-A (Fast Charging Ports 18W)
- S USB-C (25W High Speed Charging Port)

LISTED