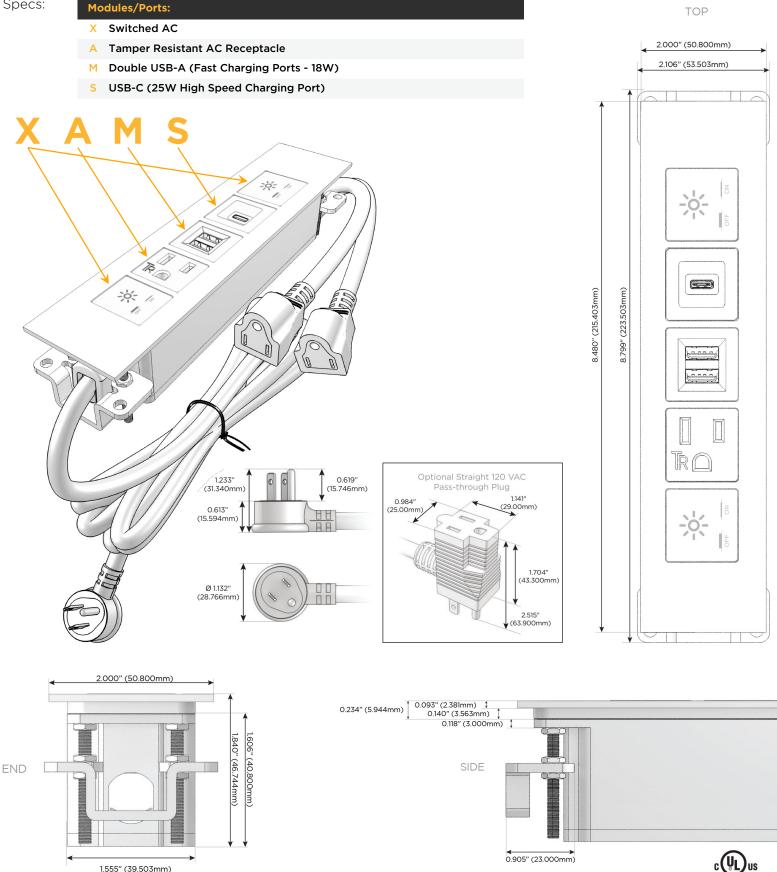

### Module/Port Options:

- **Tamper Resistant AC Receptacle** Α
- USB-A & USB-C (20W) E
- Double USB-A (Fast Charging Ports 18W) Μ
- HDMI H.
- CAT 6 6
- 12 RJ 12
- X Switched AC
- 3-Way Switch (Low Voltage) Y
- V USB-C (45W High Speed Charging Port)
- S USB-C (25W High Speed Charging Port)
- R Switched AC (Rocker Switch)
- D **Dimmer Switch**

### Plug:

Supplied with Low Profile Flat 45° Angle 120 VAC Plug

- **Optional Standard Straight 120 VAC Plug**
- Optional Straight 120 VAC Pass-through Plug

- CLEAN, COMPACT DESIGN
- STREAMLINED
- LOW PROFILE
- SIDE-EXITING CORDS
- **PLUG & PLAY**
- 6' AC CORD & PLUG (FLAT PLUG STANDARD)
- CUSTOMIZABLE CONFIGURATIONS AND FINISHES
- UL LISTED FOR MOUNTING IN FURNITURE
- 15A