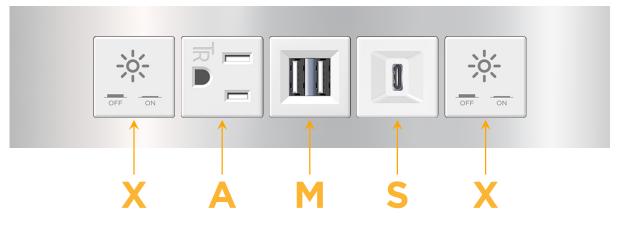

### Module/Port Options:

- **Tamper Resistant AC Receptacle** Α
- USB-A & USB-C (20W) E
- Double USB-A (Fast Charging Ports 18W) Μ
- HDMI H.
- CAT 6 6
- 12 RJ 12
- X Switched AC
- 3-Way Switch (Low Voltage) Y
- V USB-C (45W High Speed Charging Port)
- S USB-C (25W High Speed Charging Port)
- R Switched AC (Rocker Switch)
- D **Dimmer Switch**