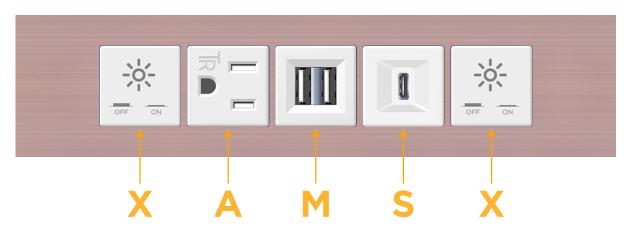

## Module/Port Options:

- **Tamper Resistant AC Receptacle** Α
- USB-A & USB-C (20W) E
- Double USB-A (Fast Charging Ports 18W) Μ
- HDMI H.
- CAT 6 6
- 12 RJ 12
- X Switched AC
- 3-Way Switch (Low Voltage) Y
- V USB-C (45W High Speed Charging Port)
- S USB-C (25W High Speed Charging Port)
- R Switched AC (Rocker Switch)
- D **Dimmer Switch**

#### Specs:

- **Tamper Resistant AC Receptacle** Α
- Double USB-A (Fast Charging Ports 18W) Μ
- USB-C (25W High Speed Charging Port)

2.000" (50.800mm) 1.840" (46.744mm) 1.606" (40.800mm) END 1.555" (39.503mm)