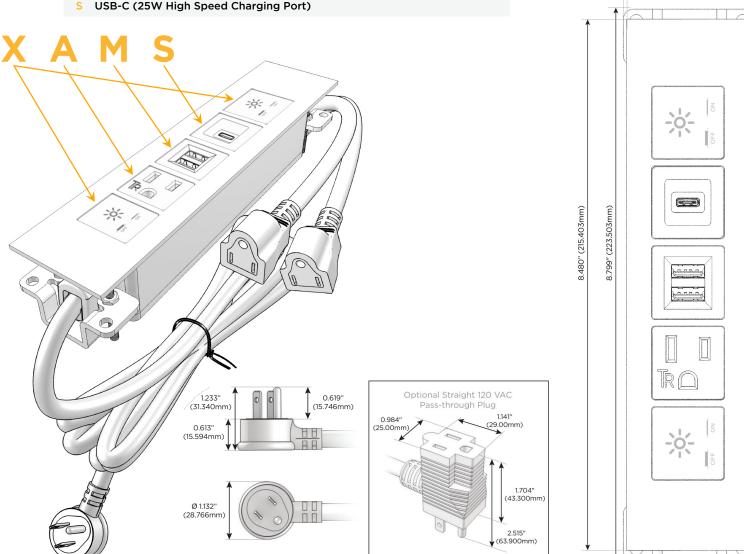

## Module/Port Options:

- **Tamper Resistant AC Receptacle** Α
- USB-A & USB-C (20W) E
- Double USB-A (Fast Charging Ports 18W) Μ
- HDMI H.
- CAT 6 6
- 12 RJ 12
- X Switched AC
- 3-Way Switch (Low Voltage) Y
- V USB-C (45W High Speed Charging Port)
- S USB-C (25W High Speed Charging Port)
- R Switched AC (Rocker Switch)
- D **Dimmer Switch**

#### Plug:

Supplied with Low Profile Flat 45° Angle 120 VAC Plug

- **Optional Standard Straight 120 VAC Plug**
- Optional Straight 120 VAC Pass-through Plug

- CLEAN, COMPACT DESIGN
- STREAMLINED
- LOW PROFILE
- SIDE-EXITING CORDS
- PLUG & PLAY
- 6' AC CORD & PLUG (FLAT PLUG STANDARD)
- CUSTOMIZABLE CONFIGURATIONS AND FINISHES
- UL LISTED FOR MOUNTING IN FURNITURE
- 15A

#### Specs:

- **Tamper Resistant AC Receptacle** Α
- Double USB-A (Fast Charging Ports 18W) Μ
- USB-C (25W High Speed Charging Port)

2.000" (50.800mm) 1.840" (46.744mm) 1.606" (40.800mm) END 1.555" (39.503mm)