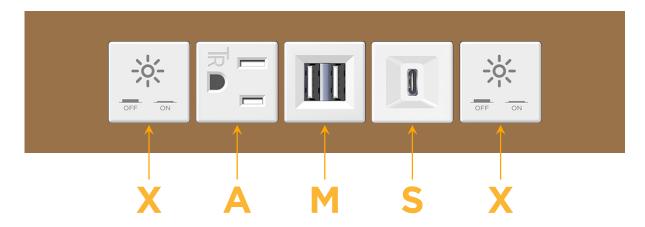

#### **Module/Port Options:**

- **Tamper Resistant AC Receptacle**
- USB-A & USB-C (20W)
- Double USB-A (Fast Charging Ports 18W)
- **HDMI**
- CAT 6
- 12 RJ 12
- X Switched AC
- 3-Way Switch (Low Voltage)
- V USB-C (45W High Speed Charging Port)
- USB-C (25W High Speed Charging Port)
- R Switched AC (Rocker Switch)
- D **Dimmer Switch**

## **Modules/Ports:**

- Switched AC
- **Tamper Resistant AC Receptacle**
- Double USB-A (Fast Charging Ports 18W)
- USB-C (25W High Speed Charging Port)

LISTED