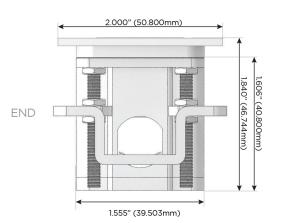

#### Plug:

Supplied with Low Profile Flat 45° Angle 120 VAC

Optional Standard Straight 120 VAC Plug

Optional Straight 120 VAC Pass-through Plug

- CLEAN, COMPACT DESIGN
- **STREAMLINED**
- LOW PROFILE
- SIDE-EXITING CORDS
- **PLUG & PLAY**
- 6' AC CORD & PLUG (FLAT PLUG STANDARD)
- **CUSTOMIZABLE CONFIGURATIONS AND FINISHES**
- **UL LISTED FOR MOUNTING IN FURNITURE**
- 15A