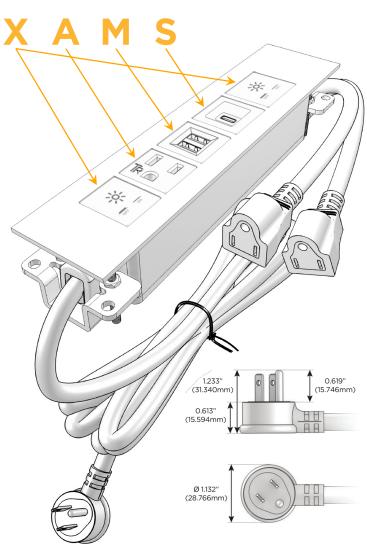

#### **Module/Port Options:**

- **Tamper Resistant AC Receptacle**
- USB-A & USB-C (20W)
- Double USB-A (Fast Charging Ports 18W)
- **HDMI**
- CAT 6
- 12 RJ 12
- X Switched AC
- 3-Way Switch (Low Voltage)
- V USB-C (45W High Speed Charging Port)
- USB-C (25W High Speed Charging Port)
- R Switched AC (Rocker Switch)
- D **Dimmer Switch**

#### Plug:

Supplied with Low Profile Flat 45° Angle 120 VAC

Optional Standard Straight 120 VAC Plug

Optional Straight 120 VAC Pass-through Plug

- CLEAN, COMPACT DESIGN
- **STREAMLINED**
- LOW PROFILE
- SIDE-EXITING CORDS
- **PLUG & PLAY**
- 6' AC CORD & PLUG (FLAT PLUG STANDARD)
- **CUSTOMIZABLE CONFIGURATIONS AND FINISHES**
- **UL LISTED FOR MOUNTING IN FURNITURE**
- 15A

## **Modules/Ports:**

- Switched AC
- **Tamper Resistant AC Receptacle**
- Double USB-A (Fast Charging Ports 18W)
- USB-C (25W High Speed Charging Port)

LISTED