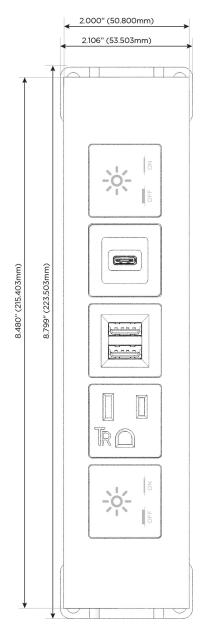

#### **Module/Port Options:**

- **Tamper Resistant AC Receptacle**
- USB-A & USB-C (20W)
- Double USB-A (Fast Charging Ports 18W)
- **HDMI**
- CAT 6
- 12 RJ 12
- X Switched AC
- 3-Way Switch (Low Voltage)
- V USB-C (45W High Speed Charging Port)
- USB-C (25W High Speed Charging Port)
- R Switched AC (Rocker Switch)
- D **Dimmer Switch**

## **Modules/Ports:**

- Switched AC
- **Tamper Resistant AC Receptacle**
- Double USB-A (Fast Charging Ports 18W)
- USB-C (25W High Speed Charging Port)

LISTED