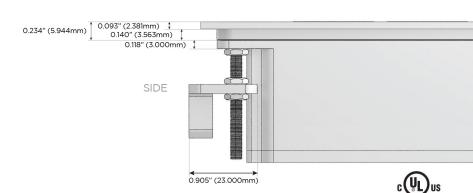

plied with Low Profile Flat 45° Angle 120 VAC

Optional Standard Straight 120 VAC Plug

Optional Straight 120 VAC Pass-through Plug

- CLEAN, COMPACT DESIGN
- **STREAMLINED**
- LOW PROFILE
- SIDE-EXITING CORDS
- **PLUG & PLAY**
- 6' AC CORD & PLUG (FLAT PLUG STANDARD)
- **CUSTOMIZABLE CONFIGURATIONS AND FINISHES**
- **UL LISTED FOR MOUNTING IN FURNITURE**
- 15A





Specs:

#### AC POWER & DATA CONNECTIVITY SOLUTION

M-POWER-5TW-XAMSX-BZATP

# Distributed by

Mormax Company, Inc.

8 Westchester Plaza

Elmsford, NY 10523

<u>&</u> '

914-699-0101

 $\searrow$ 

sales@mormax.com

mormax.com

TOP

Modules/Ports:

X Switched AC

- . \_ \_ \_ . . . . . . . . .
- A Tamper Resistant AC Receptacle
- M Double USB-A (Fast Charging Ports 18W)
- S USB-C (25W High Speed Charging Port)







LISTED