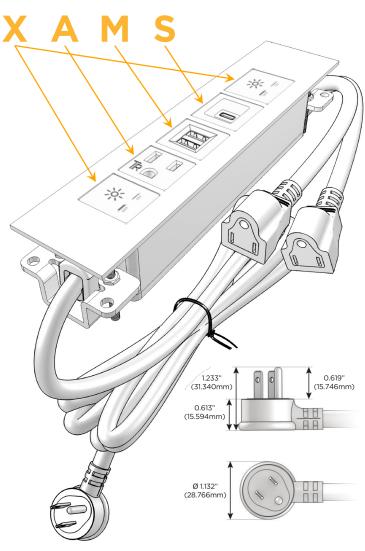

### Plug:

Supplied with Low Profile Flat 45° Angle 120 VAC

Optional Standard Straight 120 VAC Plug

Optional Straight 120 VAC Pass-through Plug

- CLEAN, COMPACT DESIGN
- **STREAMLINED**
- LOW PROFILE
- SIDE-EXITING CORDS
- **PLUG & PLAY**
- 6' AC CORD & PLUG (FLAT PLUG STANDARD)
- **CUSTOMIZABLE CONFIGURATIONS AND FINISHES**
- **UL LISTED FOR MOUNTING IN FURNITURE**
- 15A