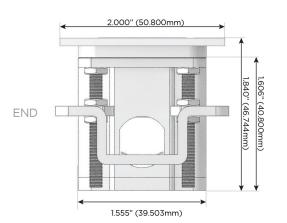

upplied with Low Profile Flat 45° Angle 120 VAC

Optional Standard Straight 120 VAC Plug

Optional Straight 120 VAC Pass-through Plug

- CLEAN, COMPACT DESIGN
- **STREAMLINED**
- LOW PROFILE
- SIDE-EXITING CORDS
- **PLUG & PLAY**
- 6' AC CORD & PLUG (FLAT PLUG STANDARD)
- **CUSTOMIZABLE CONFIGURATIONS AND FINISHES**
- **UL LISTED FOR MOUNTING IN FURNITURE**
- 15A





Specs:

#### AC POWER & DATA CONNECTIVITY SOLUTION

M-POWER-5TW-XAMSX-BZATP

# Distributed by

Mormax Company, Inc.

8 Westchester Plaza

Elmsford, NY 10523

<u>&</u> '

914-699-0101

 $\searrow$ 

sales@mormax.com

mormax.com

TOP

Modules/Ports:

X Switched AC

- . \_ \_ \_ . . . . . . . . .
- A Tamper Resistant AC Receptacle
- M Double USB-A (Fast Charging Ports 18W)
- S USB-C (25W High Speed Charging Port)







LISTED