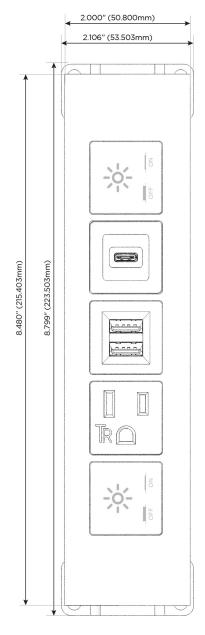

### **Module/Port Options:**

- **Tamper Resistant AC Receptacle**
- USB-A & USB-C (20W)
- Double USB-A (Fast Charging Ports 18W)
- **HDMI**
- CAT 6
- 12 RJ 12
- X Switched AC
- 3-Way Switch (Low Voltage)
- V USB-C (45W High Speed Charging Port)
- USB-C (25W High Speed Charging Port)
- R Switched AC (Rocker Switch)
- D **Dimmer Switch**

mormax.com

TOP

Modules/Ports:

X Switched AC

- . \_ \_ \_ . . . . . . . . .
- A Tamper Resistant AC Receptacle
- M Double USB-A (Fast Charging Ports 18W)
- S USB-C (25W High Speed Charging Port)

LISTED