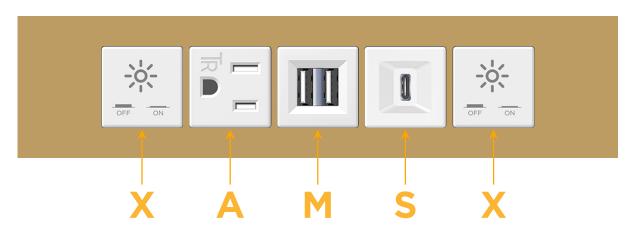

mormax.com

TOP

Modules/Ports:

X Switched AC

- . \_ \_ \_ . . . . . . . . .
- A Tamper Resistant AC Receptacle
- M Double USB-A (Fast Charging Ports 18W)
- S USB-C (25W High Speed Charging Port)

LISTED