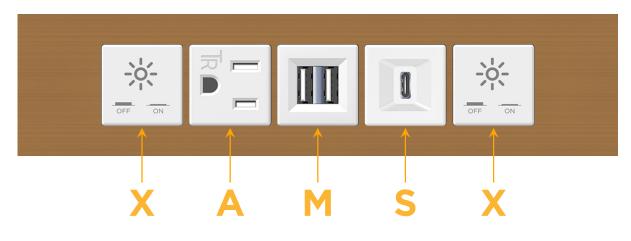

# es: Module/Port Options:

- A Tamper Resistant AC Receptacle
- E USB-A & USB-C (20W)
- M Double USB-A (Fast Charging Ports 18W)
- H HDMI
- 6 CAT 6
- 12 RJ 12
- X Switched AC
- Y 3-Way Switch (Low Voltage)
- V USB-C (45W High Speed Charging Port)
- S USB-C (25W High Speed Charging Port)
- R Switched AC (Rocker Switch)
- D Dimmer Switch

#### Specs:

- **Tamper Resistant AC Receptacle** Α
- Double USB-A (Fast Charging Ports 18W) Μ
- USB-C (25W High Speed Charging Port) S

0.234" (5.944mm)

0.093" (2.381mm) 1 0.140" (3.563mm)

0.118" (3.000mm)