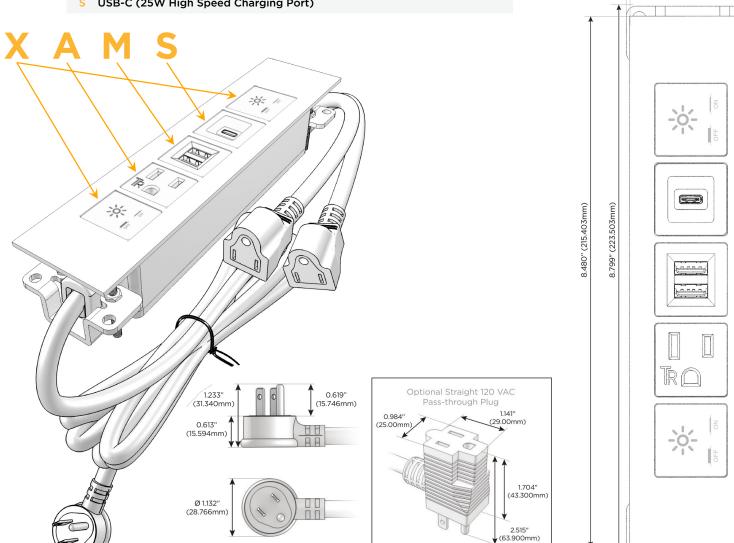

# es: Module/Port Options:

- A Tamper Resistant AC Receptacle
- E USB-A & USB-C (20W)
- M Double USB-A (Fast Charging Ports 18W)
- H HDMI
- 6 CAT 6
- 12 RJ 12
- X Switched AC
- Y 3-Way Switch (Low Voltage)
- V USB-C (45W High Speed Charging Port)
- S USB-C (25W High Speed Charging Port)
- R Switched AC (Rocker Switch)
- D Dimmer Switch

#### Plug:

Supplied with Low Profile Flat 45° Angle 120 VAC Plug

**Optional Standard Straight 120 VAC Plug** 

Optional Straight 120 VAC Pass-through Plug

- CLEAN, COMPACT DESIGN
- STREAMLINED
- LOW PROFILE
- SIDE-EXITING CORDS
- PLUG & PLAY
- 6' AC CORD & PLUG (FLAT PLUG STANDARD)
- CUSTOMIZABLE CONFIGURATIONS AND FINISHES
- UL LISTED FOR MOUNTING IN FURNITURE
- 15A

#### Specs:

- **Tamper Resistant AC Receptacle** Α
- Double USB-A (Fast Charging Ports 18W) Μ
- USB-C (25W High Speed Charging Port) S

0.234" (5.944mm)

0.093" (2.381mm) 1 0.140" (3.563mm)

0.118" (3.000mm)