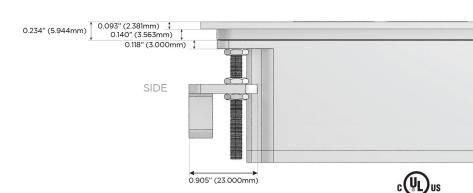

h)
- D **Dimmer Switch**

## Plug:

Supplied with Low Profile Flat 45° Angle 120 VAC

Optional Standard Straight 120 VAC Plug

Optional Straight 120 VAC Pass-through Plug

- CLEAN, COMPACT DESIGN
- **STREAMLINED**
- LOW PROFILE
- SIDE-EXITING CORDS
- **PLUG & PLAY**
- 6' AC CORD & PLUG (FLAT PLUG STANDARD)
- **CUSTOMIZABLE CONFIGURATIONS AND FINISHES**
- **UL LISTED FOR MOUNTING IN FURNITURE**
- 15A





#### AC POWER & DATA CONNECTIVITY SOLUTION

M-POWER-5TW-XAMSX-BRTP

## Distributed by



Mormax Company, Inc.
8 Westchester Plaza

Elmsford, NY 10523

<u>&</u>

914-699-0101

ı (

sales@mormax.com
mormax.com

TOP

Specs:

# Modules/Ports:

- X Switched AC
- A Tamper Resistant AC Receptacle
- M Double USB-A (Fast Charging Ports 18W)
- S USB-C (25W High Speed Charging Port)







LISTED