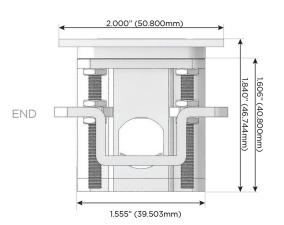

tch)
- D **Dimmer Switch**

## Plug:

Supplied with Low Profile Flat 45° Angle 120 VAC

Optional Standard Straight 120 VAC Plug

Optional Straight 120 VAC Pass-through Plug

- CLEAN, COMPACT DESIGN
- **STREAMLINED**
- LOW PROFILE
- SIDE-EXITING CORDS
- **PLUG & PLAY**
- 6' AC CORD & PLUG (FLAT PLUG STANDARD)
- **CUSTOMIZABLE CONFIGURATIONS AND FINISHES**
- **UL LISTED FOR MOUNTING IN FURNITURE**
- 15A





#### AC POWER & DATA CONNECTIVITY SOLUTION

M-POWER-5TW-XAMSX-BRTP

## Distributed by



Mormax Company, Inc.
8 Westchester Plaza

Elmsford, NY 10523

<u>&</u>

914-699-0101

ı (

sales@mormax.com
mormax.com

TOP

Specs:

# Modules/Ports:

- X Switched AC
- A Tamper Resistant AC Receptacle
- M Double USB-A (Fast Charging Ports 18W)
- S USB-C (25W High Speed Charging Port)







LISTED