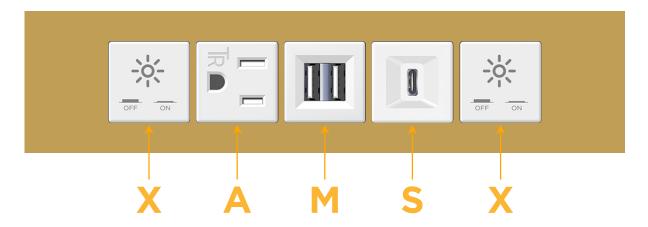

# Modules/Ports:

- X Switched AC
- A Tamper Resistant AC Receptacle
- M Double USB-A (Fast Charging Ports 18W)
- S USB-C (25W High Speed Charging Port)

LISTED