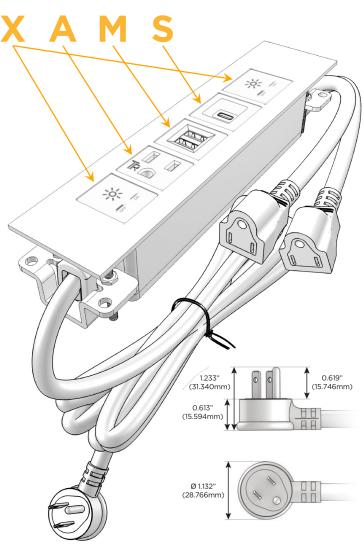

# Modules/Ports:

- X Switched AC
- A Tamper Resistant AC Receptacle
- M Double USB-A (Fast Charging Ports 18W)
- S USB-C (25W High Speed Charging Port)

LISTED

## Plug:

Supplied with Low Profile Flat 45° Angle 120 VAC

Optional Standard Straight 120 VAC Plug

Optional Straight 120 VAC Pass-through Plug

- CLEAN, COMPACT DESIGN
- **STREAMLINED**
- LOW PROFILE
- SIDE-EXITING CORDS
- **PLUG & PLAY**
- 6' AC CORD & PLUG (FLAT PLUG STANDARD)
- **CUSTOMIZABLE CONFIGURATIONS AND FINISHES**
- **UL LISTED FOR MOUNTING IN FURNITURE**
- 15A