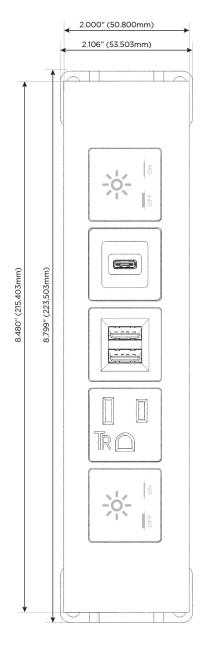

### **Module/Port Options:**

- **Tamper Resistant AC Receptacle**
- USB-A & USB-C (20W)
- Double USB-A (Fast Charging Ports 18W)
- **HDMI**
- CAT 6
- 12 RJ 12
- X Switched AC
- 3-Way Switch (Low Voltage)
- V USB-C (45W High Speed Charging Port)
- USB-C (25W High Speed Charging Port)
- R Switched AC (Rocker Switch)
- D **Dimmer Switch**

# Modules/Ports:

- X Switched AC
- A Tamper Resistant AC Receptacle
- M Double USB-A (Fast Charging Ports 18W)
- S USB-C (25W High Speed Charging Port)

LISTED