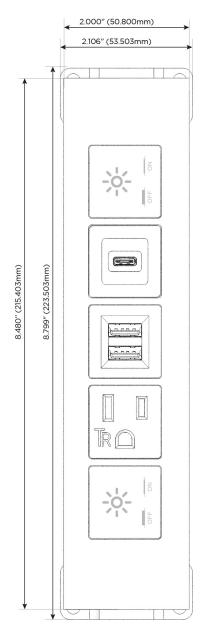

### **Module/Port Options:**

- **Tamper Resistant AC Receptacle**
- USB-A & USB-C (20W)
- Double USB-A (Fast Charging Ports 18W)
- **HDMI**
- CAT 6
- 12 RJ 12
- X Switched AC
- 3-Way Switch (Low Voltage)
- V USB-C (45W High Speed Charging Port)
- USB-C (25W High Speed Charging Port)
- R Switched AC (Rocker Switch)
- D **Dimmer Switch**

## **Modules/Ports:**

- Switched AC
- **Tamper Resistant AC Receptacle**
- Double USB-A (Fast Charging Ports 18W)
- USB-C (25W High Speed Charging Port)

LISTED