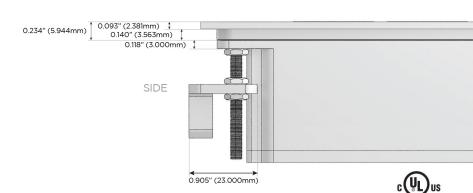

Specs:

## **Modules/Ports:**

- Switched AC
- **Tamper Resistant AC Receptacle**
- Double USB-A (Fast Charging Ports 18W)
- USB-C (25W High Speed Charging Port)

LISTED