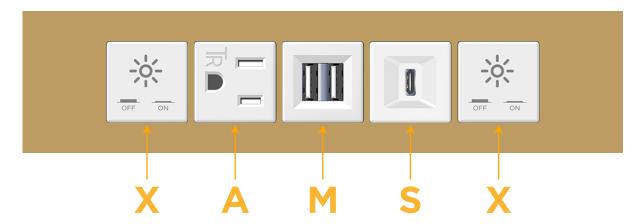

### **Module/Port Options:**

- **Tamper Resistant AC Receptacle**
- USB-A & USB-C (20W)
- Double USB-A (Fast Charging Ports 18W)
- **HDMI**
- CAT 6
- 12 RJ 12
- X Switched AC
- 3-Way Switch (Low Voltage)
- V USB-C (45W High Speed Charging Port)
- USB-C (25W High Speed Charging Port)
- R Switched AC (Rocker Switch)
- D **Dimmer Switch**

## **Modules/Ports:**

- Switched AC
- **Tamper Resistant AC Receptacle**
- Double USB-A (Fast Charging Ports 18W)
- USB-C (25W High Speed Charging Port)

LISTED