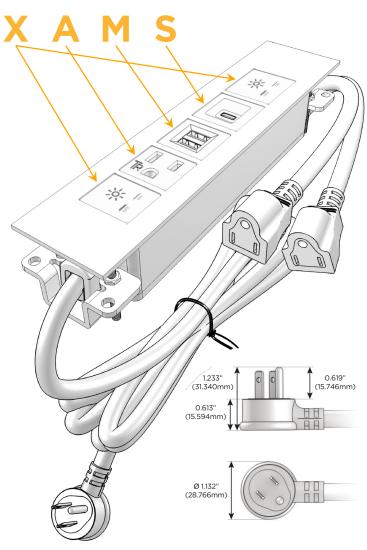

## Plug:

Supplied with Low Profile Flat 45° Angle 120 VAC

Optional Standard Straight 120 VAC Plug

Optional Straight 120 VAC Pass-through Plug

- CLEAN, COMPACT DESIGN
- **STREAMLINED**
- LOW PROFILE
- SIDE-EXITING CORDS
- **PLUG & PLAY**
- 6' AC CORD & PLUG (FLAT PLUG STANDARD)
- **CUSTOMIZABLE CONFIGURATIONS AND FINISHES**
- **UL LISTED FOR MOUNTING IN FURNITURE**
- 15A