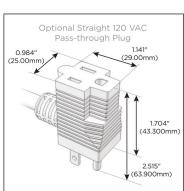

## Plug:

Supplied with Low Profile Flat 45° Angle 120 VAC

Optional Standard Straight 120 VAC Plug

Optional Straight 120 VAC Pass-through Plug

- CLEAN, COMPACT DESIGN
- **STREAMLINED**
- LOW PROFILE
- SIDE-EXITING CORDS
- **PLUG & PLAY**
- 6' AC CORD & PLUG (FLAT PLUG STANDARD)
- **CUSTOMIZABLE CONFIGURATIONS AND FINISHES**
- **UL LISTED FOR MOUNTING IN FURNITURE**
- 15A