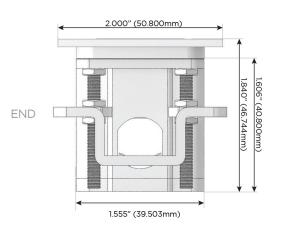

Specs:

## **Modules/Ports:**

- Switched AC
- **Tamper Resistant AC Receptacle**
- Double USB-A (Fast Charging Ports 18W)
- USB-C (25W High Speed Charging Port)

LISTED