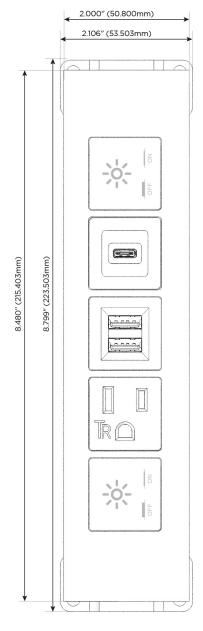

### **Module/Port Options:**

- **Tamper Resistant AC Receptacle**
- USB-A & USB-C (20W)
- Double USB-A (Fast Charging Ports 18W)
- **HDMI**
- CAT 6
- 12 RJ 12
- X Switched AC
- 3-Way Switch (Low Voltage)
- V USB-C (45W High Speed Charging Port)
- USB-C (25W High Speed Charging Port)
- R Switched AC (Rocker Switch)
- D **Dimmer Switch**

# **Modules/Ports:**

- X Switched AC
- A Tamper Resistant AC Receptacle
- M Double USB-A (Fast Charging Ports 18W)
- S USB-C (25W High Speed Charging Port)

LISTED