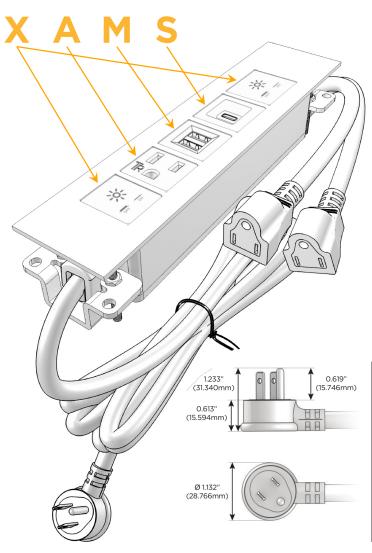

# Plug:

Supplied with Low Profile Flat 45° Angle 120 VAC

Optional Standard Straight 120 VAC Plug

Optional Straight 120 VAC Pass-through Plug

- CLEAN, COMPACT DESIGN
- **STREAMLINED**
- LOW PROFILE
- SIDE-EXITING CORDS
- **PLUG & PLAY**
- 6' AC CORD & PLUG (FLAT PLUG STANDARD)
- **CUSTOMIZABLE CONFIGURATIONS AND FINISHES**
- **UL LISTED FOR MOUNTING IN FURNITURE**
- 15A

# **Modules/Ports:**

- X Switched AC
- A Tamper Resistant AC Receptacle
- M Double USB-A (Fast Charging Ports 18W)
- S USB-C (25W High Speed Charging Port)

LISTED