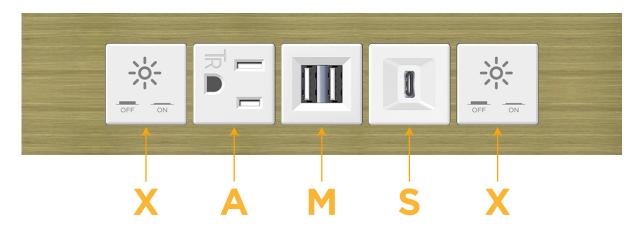

TOP

Specs:

# **Modules/Ports:**

- X Switched AC
- A Tamper Resistant AC Receptacle
- M Double USB-A (Fast Charging Ports 18W)
- S USB-C (25W High Speed Charging Port)

LISTED