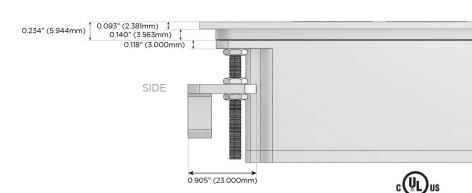

:

Supplied with Low Profile Flat 45° Angle 120 VAC

Optional Standard Straight 120 VAC Plug

Optional Straight 120 VAC Pass-through Plug

- CLEAN, COMPACT DESIGN
- **STREAMLINED**
- LOW PROFILE
- SIDE-EXITING CORDS
- **PLUG & PLAY**
- 6' AC CORD & PLUG (FLAT PLUG STANDARD)
- **CUSTOMIZABLE CONFIGURATIONS AND FINISHES**
- **UL LISTED FOR MOUNTING IN FURNITURE**
- 15A





#### AC POWER & DATA CONNECTIVITY SOLUTION

M-POWER-5TW-XAMSX-BRAATP

# Distributed by



Mormax Company, Inc.
8 Westchester Plaza

Elmsford, NY 10523

<u>@</u>

914-699-0101

 $\stackrel{\circ}{\nearrow}$ 

sales@mormax.com

mormax.com

TOP

Specs:

# **Modules/Ports:**

- X Switched AC
- A Tamper Resistant AC Receptacle
- M Double USB-A (Fast Charging Ports 18W)
- S USB-C (25W High Speed Charging Port)







LISTED