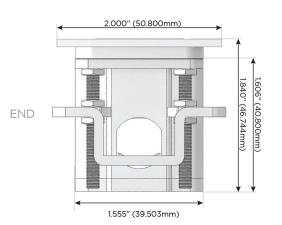

# Plug:

Supplied with Low Profile Flat 45° Angle 120 VAC

Optional Standard Straight 120 VAC Plug

Optional Straight 120 VAC Pass-through Plug

- CLEAN, COMPACT DESIGN
- **STREAMLINED**
- LOW PROFILE
- SIDE-EXITING CORDS
- **PLUG & PLAY**
- 6' AC CORD & PLUG (FLAT PLUG STANDARD)
- **CUSTOMIZABLE CONFIGURATIONS AND FINISHES**
- **UL LISTED FOR MOUNTING IN FURNITURE**
- 15A