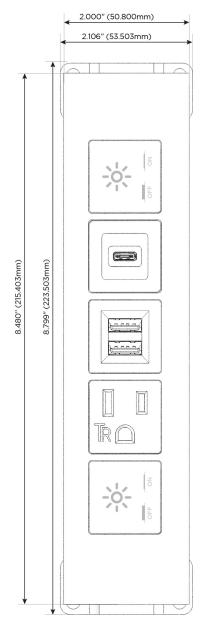

## **Module/Port Options:**

- **Tamper Resistant AC Receptacle**
- USB-A & USB-C (20W)
- Double USB-A (Fast Charging Ports 18W)
- **HDMI**
- CAT 6
- 12 RJ 12
- X Switched AC
- 3-Way Switch (Low Voltage)
- USB-C (45W High Speed Charging Port)
- USB-C (25W High Speed Charging Port)
- Switched AC (Rocker Switch)
- D **Dimmer Switch**

# **Modules/Ports:**

- Switched AC
- **Tamper Resistant AC Receptacle**
- Double USB-A (Fast Charging Ports 18W)
- USB-C (25W High Speed Charging Port)

LISTED