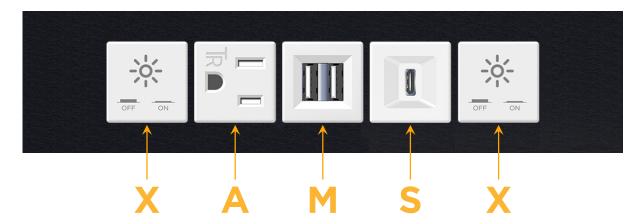

## **Module/Port Options:**

- **Tamper Resistant AC Receptacle**
- USB-A & USB-C (20W)
- Double USB-A (Fast Charging Ports 18W)
- **HDMI**
- CAT 6
- 12 RJ 12
- X Switched AC
- 3-Way Switch (Low Voltage)
- USB-C (45W High Speed Charging Port)
- USB-C (25W High Speed Charging Port)
- Switched AC (Rocker Switch)
- D **Dimmer Switch**

# **Modules/Ports:**

- Switched AC
- **Tamper Resistant AC Receptacle**
- Double USB-A (Fast Charging Ports 18W)
- USB-C (25W High Speed Charging Port)

LISTED