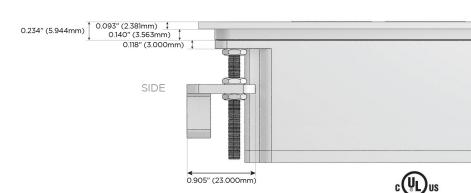

ker Switch)
- D **Dimmer Switch**

#### Plug:

Supplied with Low Profile Flat 45° Angle 120 VAC

Optional Standard Straight 120 VAC Plug

Optional Straight 120 VAC Pass-through Plug

- CLEAN, COMPACT DESIGN
- **STREAMLINED**
- LOW PROFILE
- SIDE-EXITING CORDS
- **PLUG & PLAY**
- 6' AC CORD & PLUG (FLAT PLUG STANDARD)
- **CUSTOMIZABLE CONFIGURATIONS AND FINISHES**
- **UL LISTED FOR MOUNTING IN FURNITURE**
- 15A





#### AC POWER & DATA CONNECTIVITY SOLUTION

M-POWER-5TW-XAMSX-BATP

## Distributed by



Mormax Company, Inc. 8 Westchester Plaza

Elmsford, NY 10523

914-699-0101

sales@mormax.com

mormax.com

TOP

## Specs:

# **Modules/Ports:**

- Switched AC
- **Tamper Resistant AC Receptacle**
- Double USB-A (Fast Charging Ports 18W)
- USB-C (25W High Speed Charging Port)







LISTED