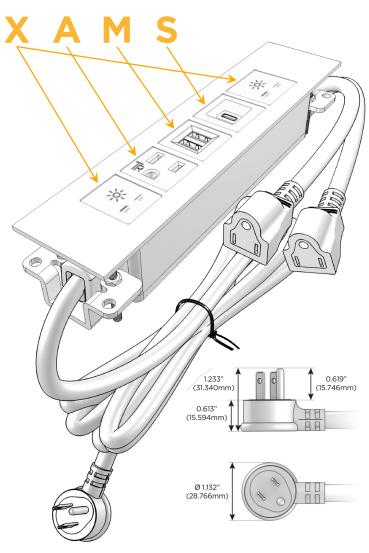

#### Plug:

Supplied with Low Profile Flat 45° Angle 120 VAC

Optional Standard Straight 120 VAC Plug

Optional Straight 120 VAC Pass-through Plug

- CLEAN, COMPACT DESIGN
- **STREAMLINED**
- LOW PROFILE
- SIDE-EXITING CORDS
- **PLUG & PLAY**
- 6' AC CORD & PLUG (FLAT PLUG STANDARD)
- **CUSTOMIZABLE CONFIGURATIONS AND FINISHES**
- **UL LISTED FOR MOUNTING IN FURNITURE**
- 15A

# **Modules/Ports:**

- Switched AC
- **Tamper Resistant AC Receptacle**
- Double USB-A (Fast Charging Ports 18W)
- USB-C (25W High Speed Charging Port)

LISTED