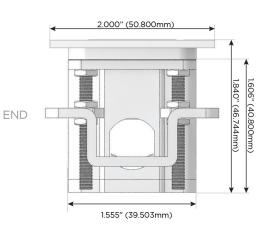

Distributed by

Mormax Company, Inc. 8 Westchester Plaza Elmsford, NY 10523

C 914-699-0101 sales@mormax.com  $\square$ mormax.com

TOP

2.000" (50.800mm)

2.106" (53.503mm)