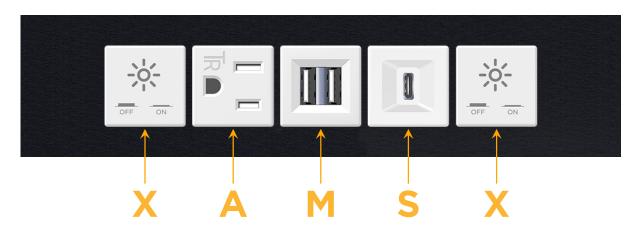

# Module/Port Options:

- **Tamper Resistant AC Receptacle** Α
- USB-A & USB-C (20W) E
- Double USB-A (Fast Charging Ports 18W) Μ
- HDMI H.
- CAT 6 6
- 12 RJ 12
- X Switched AC
- 3-Way Switch (Low Voltage) Υ
- USB-C (45W High Speed Charging Port) V
- S USB-C (25W High Speed Charging Port)
- Switched AC (Rocker Switch) R
- D **Dimmer Switch**

#### Specs:

- **Tamper Resistant AC Receptacle** Α
- Double USB-A (Fast Charging Ports 18W) Μ
- USB-C (25W High Speed Charging Port) S

© 2024 Metro Light & Power, LLC. All rights reserved. US Patent No(s) 10,841,990; 10,847,959; other Patents Pending Metro Light & Power, LLC | 11 Smith St Englewood, NJ 07631 | T: 201-416-4160 | F: 208-979-4613 | info@metrolightandpower.com | www.metrolightandpower.com