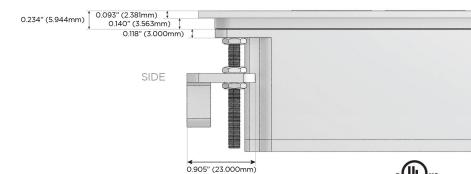

## AC POWER & DATA CONNECTIVITY SOLUTION

M-POWER-5TW-XAMSX-B2ATP

#### Specs:

- **Tamper Resistant AC Receptacle** Α
- Double USB-A (Fast Charging Ports 18W) Μ
- USB-C (25W High Speed Charging Port) S

© 2024 Metro Light & Power, LLC. All rights reserved. US Patent No(s) 10,841,990; 10,847,959; other Patents Pending Metro Light & Power, LLC | 11 Smith St Englewood, NJ 07631 | T: 201-416-4160 | F: 208-979-4613 | info@metrolightandpower.com | www.metrolightandpower.com