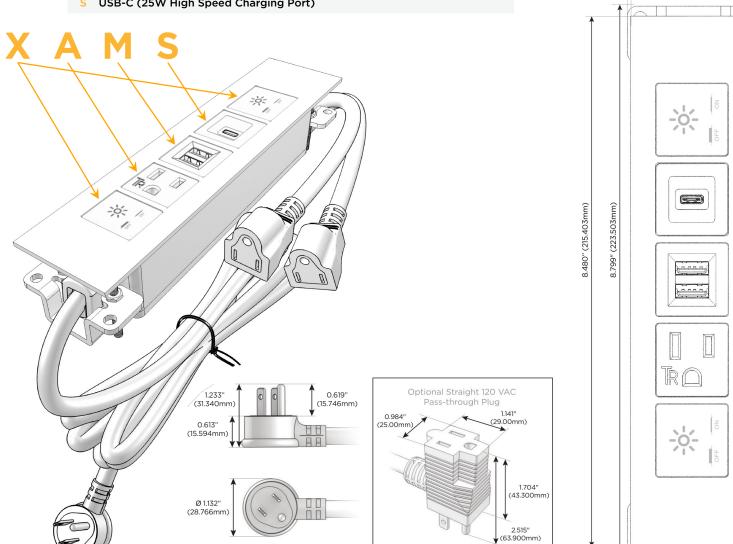

# Module/Port Options:

- **Tamper Resistant AC Receptacle** Α
- USB-A & USB-C (20W) E
- Double USB-A (Fast Charging Ports 18W) Μ
- HDMI H.
- CAT 6 6
- 12 RJ 12
- X Switched AC
- 3-Way Switch (Low Voltage) Υ
- USB-C (45W High Speed Charging Port) V
- S USB-C (25W High Speed Charging Port)
- Switched AC (Rocker Switch) R
- D **Dimmer Switch**

#### Plug:

Supplied with Low Profile Flat 45° Angle 120 VAC Plug

**Optional Standard Straight 120 VAC Plug** 

Optional Straight 120 VAC Pass-through Plug

- CLEAN, COMPACT DESIGN
- STREAMLINED
- LOW PROFILE
- SIDE-EXITING CORDS
- **PLUG & PLAY**
- 6' AC CORD & PLUG (FLAT PLUG STANDARD)
- CUSTOMIZABLE CONFIGURATIONS AND FINISHES
- UL LISTED FOR MOUNTING IN FURNITURE
- 15A

#### Specs:

- **Tamper Resistant AC Receptacle** Α
- Double USB-A (Fast Charging Ports 18W) Μ
- USB-C (25W High Speed Charging Port) S

© 2024 Metro Light & Power, LLC. All rights reserved. US Patent No(s) 10,841,990; 10,847,959; other Patents Pending Metro Light & Power, LLC | 11 Smith St Englewood, NJ 07631 | T: 201-416-4160 | F: 208-979-4613 | info@metrolightandpower.com | www.metrolightandpower.com