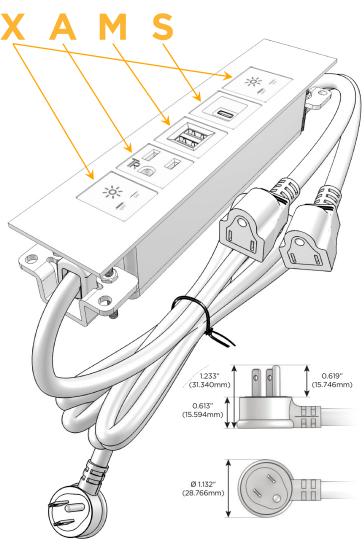

#### AC POWER & DATA CONNECTIVITY SOLUTION

M-POWER-5TW-XAMSX-APATP

Distributed by

Mormax Company, Inc.

914-699-0101 sales@mormax.com

8 Westchester Plaza mormax.com Elmsford, NY 10523

Metro Light & Power's line of power & data solutions offers sophisticated design elements combined with greater ease of installation. Streamlined and low-profile, enhanced by side-exiting cords, our outlets advance the industry with their cutting edge look and feel. We believe flexibility is key, and we provide a variety of mounting options, including the ability to mount in limited spaces. Our outlets are available in many finishes and configurations, in addition to a custom color and finish capability for our clients.

#### Plug:

Supplied with Low Profile Flat 45° Angle 120 VAC

Optional Standard Straight 120 VAC Plug

Optional Straight 120 VAC Pass-through Plug

- CLEAN, COMPACT DESIGN
- **STREAMLINED**
- LOW PROFILE
- SIDE-EXITING CORDS
- **PLUG & PLAY**
- 6' AC CORD & PLUG (FLAT PLUG STANDARD)
- **CUSTOMIZABLE CONFIGURATIONS AND FINISHES**
- **UL LISTED FOR MOUNTING IN FURNITURE**
- 15A