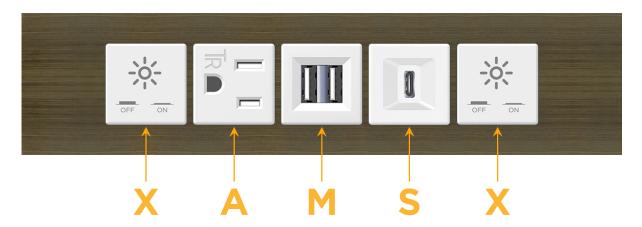

### **Module/Port Options:**

- **Tamper Resistant AC Receptacle**
- USB-A & USB-C (20W)
- Double USB-A (Fast Charging Ports 18W)
- **HDMI**
- CAT 6
- 12 RJ 12
- X Switched AC
- 3-Way Switch (Low Voltage)
- V USB-C (45W High Speed Charging Port)
- USB-C (25W High Speed Charging Port)
- R Switched AC (Rocker Switch)
- D **Dimmer Switch**

## **Modules/Ports:**

- Switched AC
- **Tamper Resistant AC Receptacle**
- Double USB-A (Fast Charging Ports 18W)
- USB-C (25W High Speed Charging Port)

LISTED