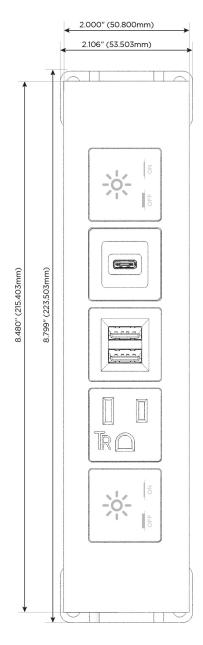

### **Module/Port Options:**

- **Tamper Resistant AC Receptacle**
- USB-A & USB-C (20W)
- Double USB-A (Fast Charging Ports 18W)
- **HDMI**
- CAT 6
- 12 RJ 12
- X Switched AC
- 3-Way Switch (Low Voltage)
- V USB-C (45W High Speed Charging Port)
- USB-C (25W High Speed Charging Port)
- R Switched AC (Rocker Switch)
- D **Dimmer Switch**

## **Modules/Ports:**

- Switched AC
- **Tamper Resistant AC Receptacle**
- Double USB-A (Fast Charging Ports 18W)
- USB-C (25W High Speed Charging Port)

LISTED