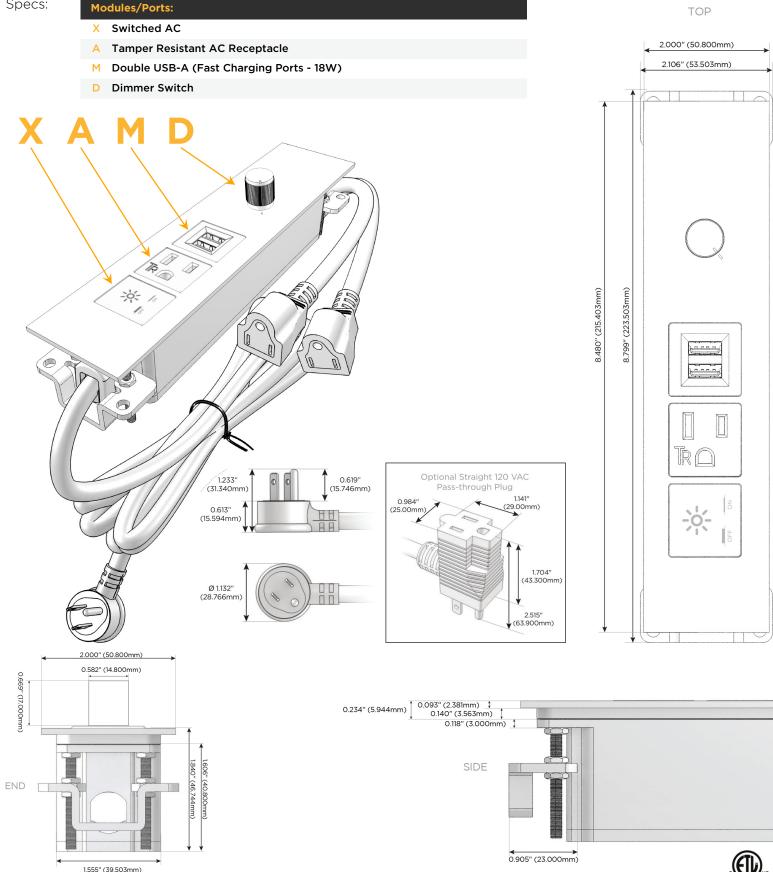

### S: Module/Port Options:

- A Tamper Resistant AC Receptacle
- E USB-A & USB-C (20W)
- M Double USB-A (Fast Charging Ports 18W)
- H HDMI
- 6 CAT 6
- 12 RJ 12
- X Switched AC
- Y 3-Way Switch (Low Voltage)
- V USB-C (45W High Speed Charging Port)
- S USB-C (25W High Speed Charging Port)
- R Switched AC (Rocker Switch)
- D Dimmer Switch

#### Plug:

Supplied with Low Profile Flat 45° Angle 120 VAC Plug

- **Optional Standard Straight 120 VAC Plug**
- Optional Straight 120 VAC Pass-through Plug

- CLEAN, COMPACT DESIGN
- STREAMLINED
- LOW PROFILE
- SIDE-EXITING CORDS
- PLUG & PLAY
- 6' AC CORD & PLUG (FLAT PLUG STANDARD)
- CUSTOMIZABLE CONFIGURATIONS AND FINISHES
- ETL LISTED FOR MOUNTING IN FURNITURE
- 15A

#### Specs:

Mormax Company, Inc. 8 Westchester Plaza Elmsford, NY 10523

C 914-699-0101 sales@mormax.com  $\bigtriangledown$ mormax.com

© 2024 Metro Light & Power, LLC. All rights reserved. US Patent No(s) 10,841,990; 10,847,959; other Patents Pending Metro Light & Power, LLC | 11 Smith St Englewood, NJ 07631 | T: 201-416-4160 | F: 208-979-4613 | info@metrolightandpower.com | www.metrolightandpower.com