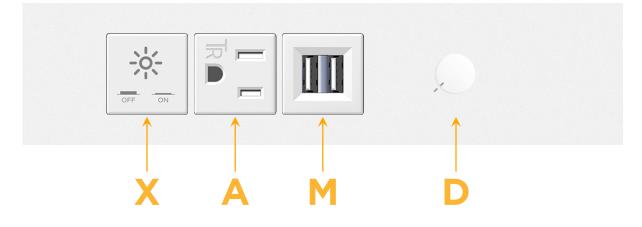

### S: Module/Port Options:

- A Tamper Resistant AC Receptacle
- E USB-A & USB-C (20W)
- M Double USB-A (Fast Charging Ports 18W)
- H HDMI
- 6 CAT 6
- 12 RJ 12
- X Switched AC
- Y 3-Way Switch (Low Voltage)
- V USB-C (45W High Speed Charging Port)
- S USB-C (25W High Speed Charging Port)
- R Switched AC (Rocker Switch)
- D Dimmer Switch