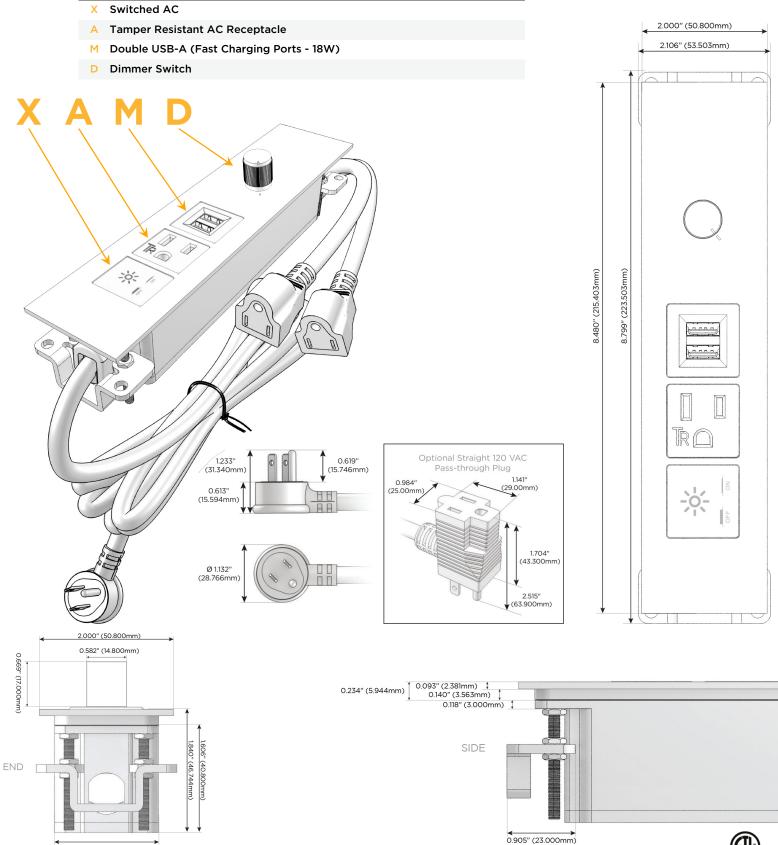

## S: Module/Port Options:

- A Tamper Resistant AC Receptacle
- E USB-A & USB-C (20W)
- M Double USB-A (Fast Charging Ports 18W)
- H HDMI
- 6 CAT 6
- 12 RJ 12
- X Switched AC
- Y 3-Way Switch (Low Voltage)
- V USB-C (45W High Speed Charging Port)
- S USB-C (25W High Speed Charging Port)
- R Switched AC (Rocker Switch)
- D Dimmer Switch

### Plug:

Supplied with Low Profile Flat 45° Angle 120 VAC Plug

- Optional Standard Straight 120 VAC Plug
- Optional Straight 120 VAC Pass-through Plug

- CLEAN, COMPACT DESIGN
- STREAMLINED
- LOW PROFILE
- SIDE-EXITING CORDS
- PLUG & PLAY
- 6' AC CORD & PLUG (FLAT PLUG STANDARD)
- CUSTOMIZABLE CONFIGURATIONS AND FINISHES
- ETL LISTED FOR MOUNTING IN FURNITURE
- 15A

### Specs:

1.555" (39.503mm)

Distributed by

Mormax Company, Inc. 8 Westchester Plaza Elmsford, NY 10523

© 2024 Metro Light & Power, LLC. All rights reserved. US Patent No(s) 10,841,990; 10,847,959; other Patents Pending Metro Light & Power, LLC | 11 Smith St Englewood, NJ 07631 | T: 201-416-4160 | F: 208-979-4613 | info@metrolightandpower.com | www.metrolightandpower.com