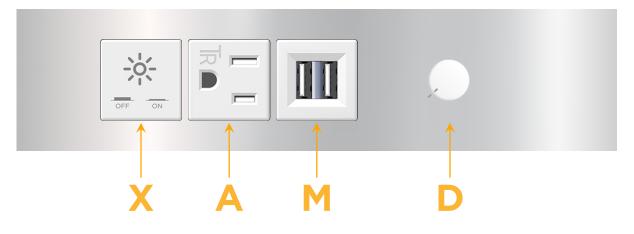

## S: Module/Port Options:

- A Tamper Resistant AC Receptacle
- E USB-A & USB-C (20W)
- M Double USB-A (Fast Charging Ports 18W)
- H HDMI
- 6 CAT 6
- 12 RJ 12
- X Switched AC
- Y 3-Way Switch (Low Voltage)
- V USB-C (45W High Speed Charging Port)
- S USB-C (25W High Speed Charging Port)
- R Switched AC (Rocker Switch)
- D Dimmer Switch