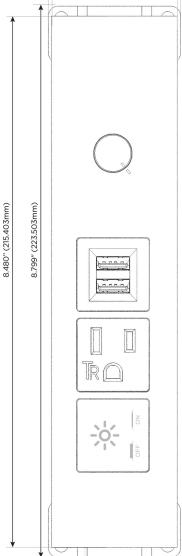

### **Module/Port Options:**

- A Tamper Resistant AC Receptacle
- E USB-A & USB-C (20W)
- M Double USB-A (Fast Charging Ports 18W)
- H HDMI
- 6 CAT 6
- 12 RJ 12
- X Switched AC
- Y 3-Way Switch (Low Voltage)
- V USB-C (45W High Speed Charging Port)
- S USB-C (25W High Speed Charging Port)
- R Switched AC (Rocker Switch)
- **D** Dimmer Switch

## **Modules/Ports:**

- Switched AC
- **Tamper Resistant AC Receptacle**
- Double USB-A (Fast Charging Ports 18W)
- **Dimmer Switch**

(29.00mm)

0.234" (5.944mm)