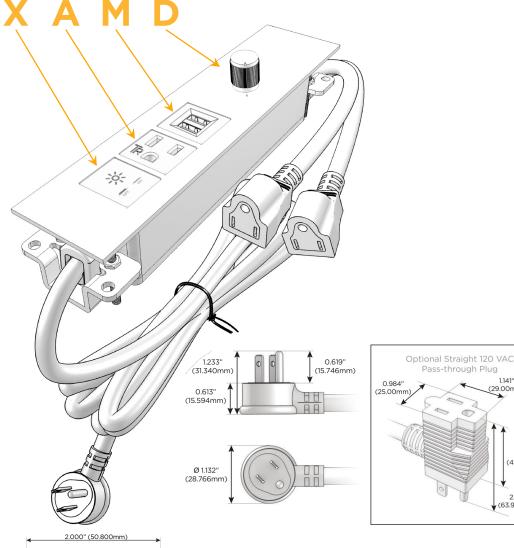

### **Module/Port Options:**

- A Tamper Resistant AC Receptacle
- E USB-A & USB-C (20W)
- M Double USB-A (Fast Charging Ports 18W)
- H HDMI
- 6 CAT 6
- 12 RJ 12
- X Switched AC
- Y 3-Way Switch (Low Voltage)
- V USB-C (45W High Speed Charging Port)
- S USB-C (25W High Speed Charging Port)
- R Switched AC (Rocker Switch)
- **D** Dimmer Switch

#### Plug:

Supplied with Low Profile Flat 45° Angle 120 VAC Plug

Optional Standard Straight 120 VAC Plug

Optional Straight 120 VAC Pass-through Plug

- · CLEAN, COMPACT DESIGN
- STREAMLINED
- LOW PROFILE
- SIDE-EXITING CORDS
- PLUG & PLAY
- 6' AC CORD & PLUG (FLAT PLUG STANDARD)
- CUSTOMIZABLE CONFIGURATIONS AND FINISHES
- ETL LISTED FOR MOUNTING IN FURNITURE
- 15A

## **Modules/Ports:**

- Switched AC
- **Tamper Resistant AC Receptacle**
- Double USB-A (Fast Charging Ports 18W)
- **Dimmer Switch**

(29.00mm)

0.234" (5.944mm)