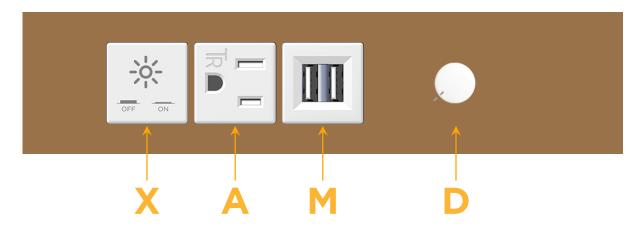

### **Module/Port Options:**

- A Tamper Resistant AC Receptacle
- E USB-A & USB-C (20W)
- M Double USB-A (Fast Charging Ports 18W)
- H HDMI
- 6 CAT 6
- 12 RJ 12
- X Switched AC
- Y 3-Way Switch (Low Voltage)
- V USB-C (45W High Speed Charging Port)
- S USB-C (25W High Speed Charging Port)
- R Switched AC (Rocker Switch)
- **D** Dimmer Switch

## **Modules/Ports:**

- Switched AC
- **Tamper Resistant AC Receptacle**
- Double USB-A (Fast Charging Ports 18W)
- **Dimmer Switch**

(29.00mm)

0.234" (5.944mm)