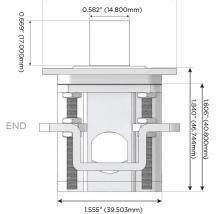

# Distributed by

Mormax Company, Inc.

914-699-0101

8 Westchester Plaza Elmsford, NY 10523

sales@mormax.com mormax.com

TOP

2.000" (50.800mm)

2.106" (53.503mm)