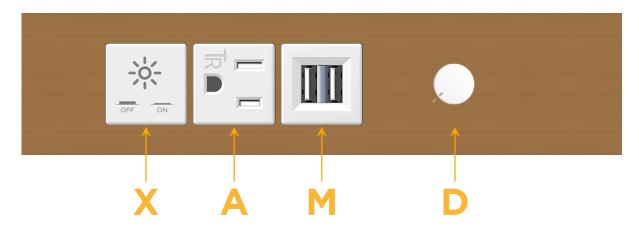

# Modules/Ports:

- X Switched AC
- A Tamper Resistant AC Receptacle
- M Double USB-A (Fast Charging Ports 18W)
- Dimmer Switch

0.234" (5.944mm)