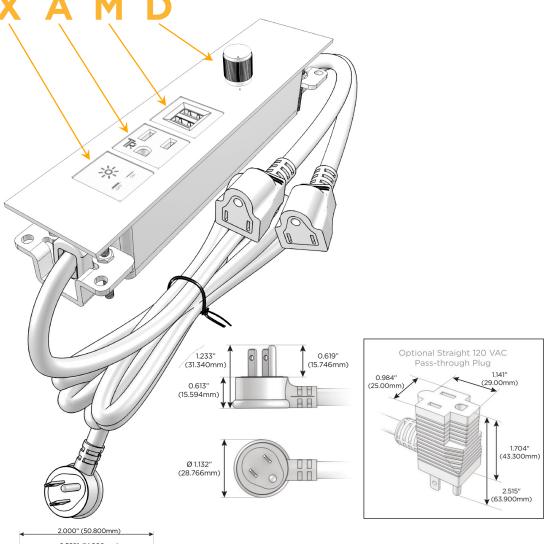

#### **Module/Port Options:**

- A Tamper Resistant AC Receptacle
- E USB-A & USB-C (20W)
- M Double USB-A (Fast Charging Ports 18W)
- H HDMI
- 6 CAT 6
- 12 RJ 12
- X Switched AC
- Y 3-Way Switch (Low Voltage)
- V USB-C (45W High Speed Charging Port)
- S USB-C (25W High Speed Charging Port)
- R Switched AC (Rocker Switch)
- **D** Dimmer Switch

#### Plug:

Supplied with Low Profile Flat 45° Angle 120 VAC Plug

Optional Standard Straight 120 VAC Plug

Optional Straight 120 VAC Pass-through Plug

- CLEAN, COMPACT DESIGN
- STREAMLINED
- LOW PROFILE
- SIDE-EXITING CORDS
- PLUG & PLAY
- 6' AC CORD & PLUG (FLAT PLUG STANDARD)
- CUSTOMIZABLE CONFIGURATIONS AND FINISHES
- ETL LISTED FOR MOUNTING IN FURNITURE
- 15A

# Modules/Ports:

- X Switched AC
- A Tamper Resistant AC Receptacle
- M Double USB-A (Fast Charging Ports 18W)
- Dimmer Switch

0.234" (5.944mm)