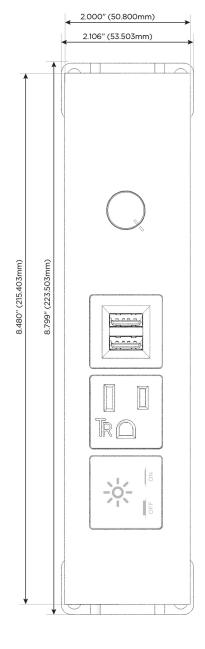

#### **Module/Port Options:**

- A Tamper Resistant AC Receptacle
- E USB-A & USB-C (20W)
- M Double USB-A (Fast Charging Ports 18W)
- H HDMI
- 6 CAT 6
- 12 RJ 12
- X Switched AC
- Y 3-Way Switch (Low Voltage)
- V USB-C (45W High Speed Charging Port)
- S USB-C (25W High Speed Charging Port)
- R Switched AC (Rocker Switch)
- **D** Dimmer Switch

# Modules/Ports:

- X Switched AC
- A Tamper Resistant AC Receptacle
- M Double USB-A (Fast Charging Ports 18W)
- Dimmer Switch

0.234" (5.944mm)