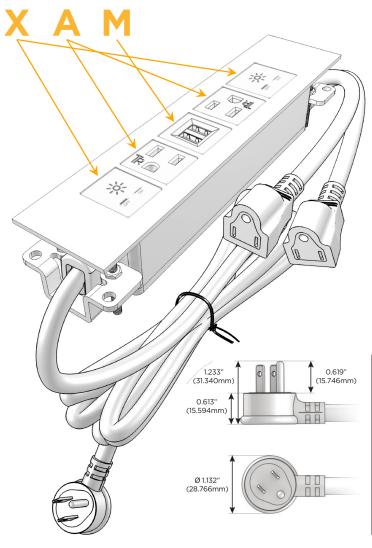

# **Module/Port Options:**

- A Tamper Resistant AC Receptacle
- E USB-A & USB-C (20W)
- M Double USB-A (Fast Charging Ports 18W)
- H HDMI
- 6 CAT 6
- 12 RJ 12
- X Switched AC
- Y 3-Way Switch (Low Voltage)
- V USB-C (45W High Speed Charging Port)
- S USB-C (25W High Speed Charging Port)
- R Switched AC (Rocker Switch)
- **D** Dimmer Switch

# Plug:

Supplied with Low Profile Flat 45° Angle 120 VAC Plug

Optional Standard Straight 120 VAC Plug

Optional Straight 120 VAC Pass-through Plug

- CLEAN, COMPACT DESIGN
- STREAMLINED
- LOW PROFILE
- SIDE-EXITING CORDS
- PLUG & PLAY
- 6' AC CORD & PLUG (FLAT PLUG STANDARD)
- CUSTOMIZABLE CONFIGURATIONS AND FINISHES
- UL LISTED FOR MOUNTING IN FURNITURE
- 15A

# **Modules/Ports:**

- X Switched AC
- A Tamper Resistant AC Receptacle
- M Double USB-A (Fast Charging Ports 18W)

LISTED