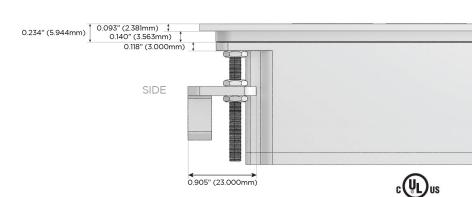

g Port)
- R Switched AC (Rocker Switch)
- **D** Dimmer Switch

# Plug:

Supplied with Low Profile Flat 45° Angle 120 VAC Plug

Optional Standard Straight 120 VAC Plug

Optional Straight 120 VAC Pass-through Plug

- CLEAN, COMPACT DESIGN
- STREAMLINED
- LOW PROFILE
- SIDE-EXITING CORDS
- PLUG & PLAY
- 6' AC CORD & PLUG (FLAT PLUG STANDARD)
- CUSTOMIZABLE CONFIGURATIONS AND FINISHES
- UL LISTED FOR MOUNTING IN FURNITURE
- 15A





#### AC POWER & DATA CONNECTIVITY SOLUTION

M-POWER-5TW-XAMAX-WATP

# MORMAX

Mormax Company, Inc.

8 Westchester Plaza

Elmsford, NY 10523

Distributed by

914-699-0101

 $\subseteq$ 

sales@mormax.com

mormax.com

TOP

#### Specs:

# **Modules/Ports:**

- X Switched AC
- A Tamper Resistant AC Receptacle
- M Double USB-A (Fast Charging Ports 18W)







LISTED