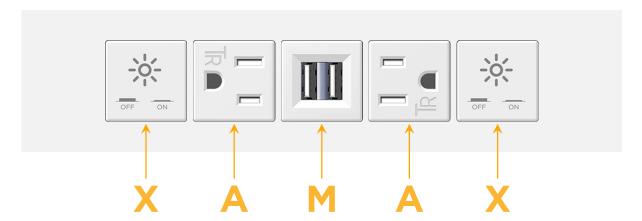

# **Modules/Ports:**

- X Switched AC
- A Tamper Resistant AC Receptacle
- M Double USB-A (Fast Charging Ports 18W)

LISTED