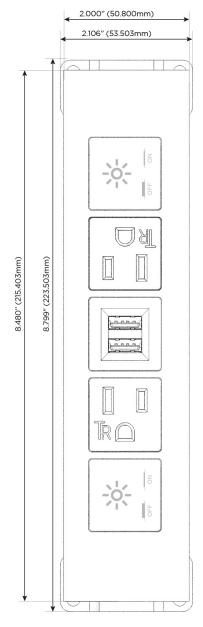

# **Module/Port Options:**

- A Tamper Resistant AC Receptacle
- E USB-A & USB-C (20W)
- M Double USB-A (Fast Charging Ports 18W)
- H HDMI
- 6 CAT 6
- 12 RJ 12
- X Switched AC
- Y 3-Way Switch (Low Voltage)
- V USB-C (45W High Speed Charging Port)
- S USB-C (25W High Speed Charging Port)
- R Switched AC (Rocker Switch)
- **D** Dimmer Switch

# **Modules/Ports:**

- X Switched AC
- A Tamper Resistant AC Receptacle
- M Double USB-A (Fast Charging Ports 18W)

LISTED