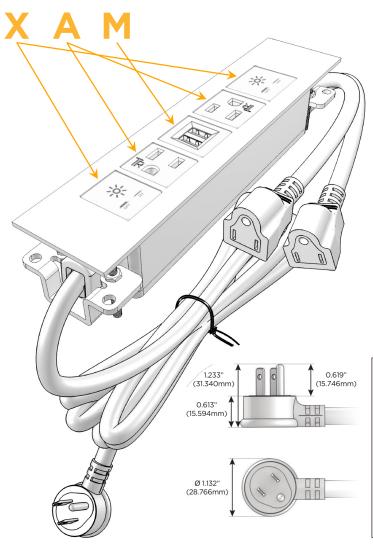

## **Module/Port Options:**

- A Tamper Resistant AC Receptacle
- E USB-A & USB-C (20W)
- M Double USB-A (Fast Charging Ports 18W)
- H HDMI
- 6 CAT 6
- 12 RJ 12
- X Switched AC
- Y 3-Way Switch (Low Voltage)
- V USB-C (45W High Speed Charging Port)
- S USB-C (25W High Speed Charging Port)
- R Switched AC (Rocker Switch)
- **D** Dimmer Switch

# Plug:

Supplied with Low Profile Flat 45° Angle 120 VAC Plug

Optional Standard Straight 120 VAC Plug

Optional Straight 120 VAC Pass-through Plug

- CLEAN, COMPACT DESIGN
- STREAMLINED
- LOW PROFILE
- SIDE-EXITING CORDS
- PLUG & PLAY
- 6' AC CORD & PLUG (FLAT PLUG STANDARD)
- CUSTOMIZABLE CONFIGURATIONS AND FINISHES
- UL LISTED FOR MOUNTING IN FURNITURE
- 15A

# **Modules/Ports:**

- X Switched AC
- A Tamper Resistant AC Receptacle
- M Double USB-A (Fast Charging Ports 18W)