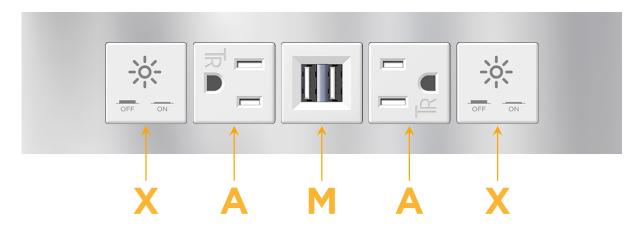

## **Module/Port Options:**

- A Tamper Resistant AC Receptacle
- E USB-A & USB-C (20W)
- M Double USB-A (Fast Charging Ports 18W)
- H HDMI
- 6 CAT 6
- 12 RJ 12
- X Switched AC
- Y 3-Way Switch (Low Voltage)
- V USB-C (45W High Speed Charging Port)
- S USB-C (25W High Speed Charging Port)
- R Switched AC (Rocker Switch)
- **D** Dimmer Switch

# **Modules/Ports:**

- X Switched AC
- A Tamper Resistant AC Receptacle
- M Double USB-A (Fast Charging Ports 18W)