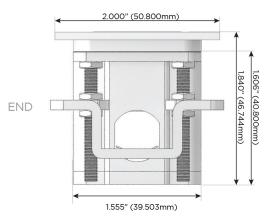

Speed Charging Port)
- R Switched AC (Rocker Switch)
- **D** Dimmer Switch

# Plug:

Supplied with Low Profile Flat 45° Angle 120 VAC Plug

Optional Standard Straight 120 VAC Plug

Optional Straight 120 VAC Pass-through Plug

- CLEAN, COMPACT DESIGN
- STREAMLINED
- LOW PROFILE
- SIDE-EXITING CORDS
- PLUG & PLAY
- 6' AC CORD & PLUG (FLAT PLUG STANDARD)
- CUSTOMIZABLE CONFIGURATIONS AND FINISHES
- UL LISTED FOR MOUNTING IN FURNITURE
- 15A





## AC POWER & DATA CONNECTIVITY SOLUTION

M-POWER-5TW-XAMAX-SS8TP

# MORMAX

Mormax Company, Inc.

8 Westchester Plaza

Elmsford, NY 10523

Distributed by

914-699-0101

 $\searrow$ 

sales@mormax.com

mormax.com

TOP

### Specs:

# **Modules/Ports:**

- X Switched AC
- A Tamper Resistant AC Receptacle
- M Double USB-A (Fast Charging Ports 18W)