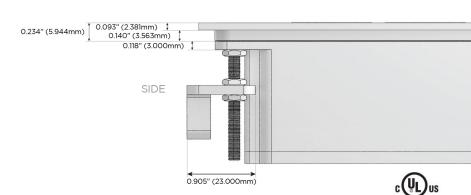

eed Charging Port)
- R Switched AC (Rocker Switch)
- **D** Dimmer Switch

# Plug:

Supplied with Low Profile Flat 45° Angle 120 VAC Plug

Optional Standard Straight 120 VAC Plug

Optional Straight 120 VAC Pass-through Plug

- CLEAN, COMPACT DESIGN
- STREAMLINED
- LOW PROFILE
- SIDE-EXITING CORDS
- PLUG & PLAY
- 6' AC CORD & PLUG (FLAT PLUG STANDARD)
- CUSTOMIZABLE CONFIGURATIONS AND FINISHES
- UL LISTED FOR MOUNTING IN FURNITURE
- 15A





## AC POWER & DATA CONNECTIVITY SOLUTION

M-POWER-5TW-XAMAX-SS8TP

# MORMAX

Mormax Company, Inc.

8 Westchester Plaza

Elmsford, NY 10523

Distributed by

914-699-0101

 $\searrow$ 

sales@mormax.com

mormax.com

TOP

### Specs:

# **Modules/Ports:**

- X Switched AC
- A Tamper Resistant AC Receptacle
- M Double USB-A (Fast Charging Ports 18W)