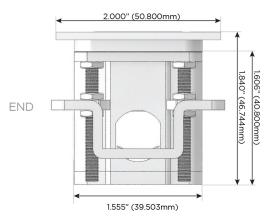

Charging Port)
- R Switched AC (Rocker Switch)
- **D** Dimmer Switch

# Plug:

Supplied with Low Profile Flat 45° Angle 120 VAC Plug

Optional Standard Straight 120 VAC Plug

Optional Straight 120 VAC Pass-through Plug

- CLEAN, COMPACT DESIGN
- STREAMLINED
- LOW PROFILE
- SIDE-EXITING CORDS
- PLUG & PLAY
- 6' AC CORD & PLUG (FLAT PLUG STANDARD)
- CUSTOMIZABLE CONFIGURATIONS AND FINISHES
- UL LISTED FOR MOUNTING IN FURNITURE
- 15A





### AC POWER & DATA CONNECTIVITY SOLUTION

M-POWER-5TW-XAMAX-SS4TP

# MORMAX

Mormax Company, Inc.

8 Westchester Plaza

Elmsford, NY 10523

Distributed by

914-699-0101

 $\searrow$ 

sales@mormax.com

9 mormax.com

TOP

# Specs:

# Modules/Ports:

- X Switched AC
- A Tamper Resistant AC Receptacle
- M Double USB-A (Fast Charging Ports 18W)







LISTED