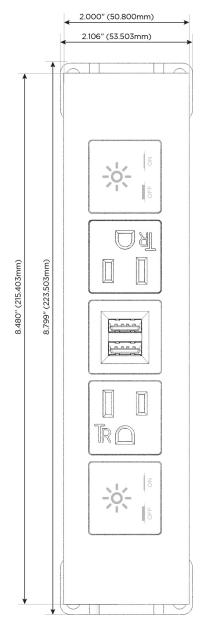

# Modules/Ports:

- X Switched AC
- A Tamper Resistant AC Receptacle
- M Double USB-A (Fast Charging Ports 18W)

LISTED