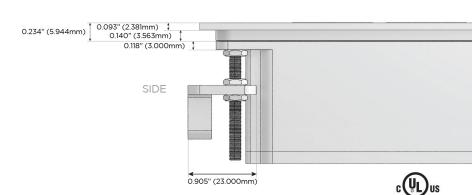

harging Port)
- R Switched AC (Rocker Switch)
- **D** Dimmer Switch

# Plug:

Supplied with Low Profile Flat 45° Angle 120 VAC Plug

Optional Standard Straight 120 VAC Plug

Optional Straight 120 VAC Pass-through Plug

- CLEAN, COMPACT DESIGN
- STREAMLINED
- LOW PROFILE
- SIDE-EXITING CORDS
- PLUG & PLAY
- 6' AC CORD & PLUG (FLAT PLUG STANDARD)
- CUSTOMIZABLE CONFIGURATIONS AND FINISHES
- UL LISTED FOR MOUNTING IN FURNITURE
- 15A





### AC POWER & DATA CONNECTIVITY SOLUTION

M-POWER-5TW-XAMAX-SS4TP

# MORMAX

Mormax Company, Inc.

8 Westchester Plaza

Elmsford, NY 10523

Distributed by

914-699-0101

 $\searrow$ 

sales@mormax.com

9 mormax.com

TOP

# Specs:

# Modules/Ports:

- X Switched AC
- A Tamper Resistant AC Receptacle
- M Double USB-A (Fast Charging Ports 18W)







LISTED