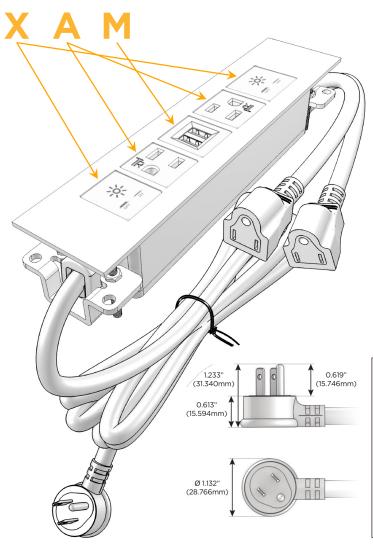

# Plug:

Supplied with Low Profile Flat 45° Angle 120 VAC Plug

Optional Standard Straight 120 VAC Plug

Optional Straight 120 VAC Pass-through Plug

- CLEAN, COMPACT DESIGN
- STREAMLINED
- LOW PROFILE
- SIDE-EXITING CORDS
- PLUG & PLAY
- 6' AC CORD & PLUG (FLAT PLUG STANDARD)
- CUSTOMIZABLE CONFIGURATIONS AND FINISHES
- UL LISTED FOR MOUNTING IN FURNITURE
- 15A

# Modules/Ports:

- X Switched AC
- A Tamper Resistant AC Receptacle
- M Double USB-A (Fast Charging Ports 18W)

LISTED