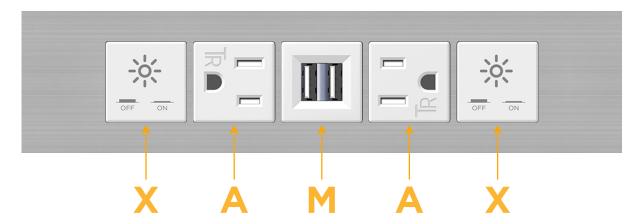

# Modules/Ports:

- X Switched AC
- A Tamper Resistant AC Receptacle
- M Double USB-A (Fast Charging Ports 18W)

LISTED