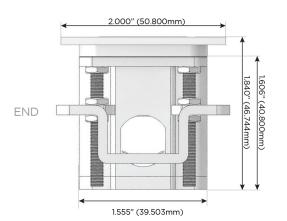

)
- R Switched AC (Rocker Switch)
- D **Dimmer Switch**

#### Plug:

Supplied with Low Profile Flat 45° Angle 120 VAC

Optional Standard Straight 120 VAC Plug

Optional Straight 120 VAC Pass-through Plug

- CLEAN, COMPACT DESIGN
- **STREAMLINED**
- LOW PROFILE
- SIDE-EXITING CORDS
- **PLUG & PLAY**
- 6' AC CORD & PLUG (FLAT PLUG STANDARD)
- **CUSTOMIZABLE CONFIGURATIONS AND FINISHES**
- **UL LISTED FOR MOUNTING IN FURNITURE**
- 15A





Specs:

#### AC POWER & DATA CONNECTIVITY SOLUTION

M-POWER-5TW-XAMAX-CUATP

## Distributed by



Mormax Company, Inc.
8 Westchester Plaza

Elmsford, NY 10523

<u>&</u>

914-699-0101

 $\searrow$ 

sales@mormax.com mormax.com

TOP

# Modules/Ports:

- X Switched AC
- A Tamper Resistant AC Receptacle
- M Double USB-A (Fast Charging Ports 18W)







LISTED