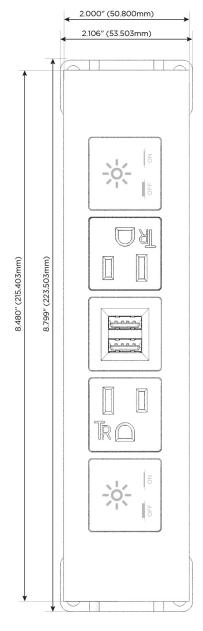

#### **Module/Port Options:**

- **Tamper Resistant AC Receptacle**
- USB-A & USB-C (20W)
- Double USB-A (Fast Charging Ports 18W)
- **HDMI**
- CAT 6
- 12 RJ 12
- X Switched AC
- 3-Way Switch (Low Voltage)
- V USB-C (45W High Speed Charging Port)
- USB-C (25W High Speed Charging Port)
- R Switched AC (Rocker Switch)
- D **Dimmer Switch**

# Modules/Ports:

- X Switched AC
- A Tamper Resistant AC Receptacle
- M Double USB-A (Fast Charging Ports 18W)

LISTED