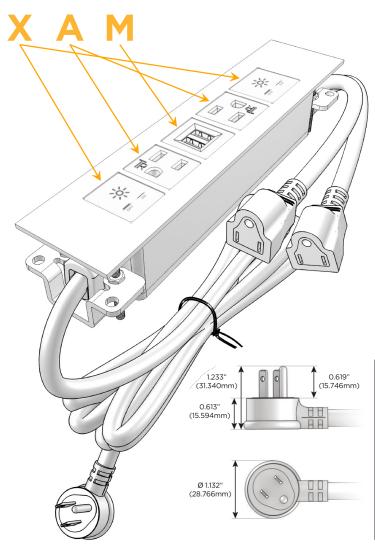

#### Plug:

Supplied with Low Profile Flat 45° Angle 120 VAC

Optional Standard Straight 120 VAC Plug

Optional Straight 120 VAC Pass-through Plug

- CLEAN, COMPACT DESIGN
- **STREAMLINED**
- LOW PROFILE
- SIDE-EXITING CORDS
- **PLUG & PLAY**
- 6' AC CORD & PLUG (FLAT PLUG STANDARD)
- **CUSTOMIZABLE CONFIGURATIONS AND FINISHES**
- **UL LISTED FOR MOUNTING IN FURNITURE**
- 15A