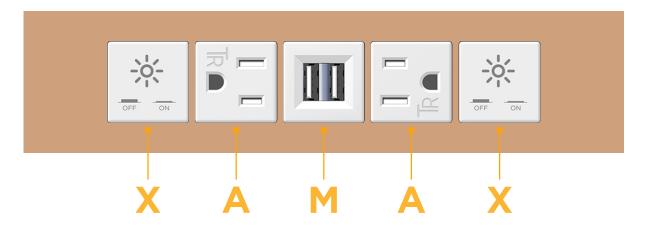

# Modules/Ports:

- X Switched AC
- A Tamper Resistant AC Receptacle
- M Double USB-A (Fast Charging Ports 18W)

LISTED